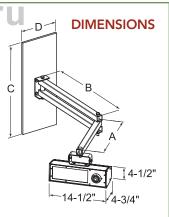

## ACCESSORY ARM DIMENSIONS

|         | А      | В      | С   | D  |
|---------|--------|--------|-----|----|
| 42" Arm | 16.75" | 25.5"  | 5"  | 3" |
| 60" Arm | 24.75" | 35.25" | 17" | 5" |