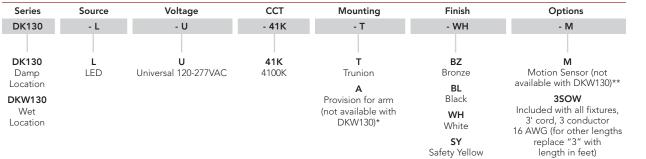

#### **ORDERING INSTRUCTIONS - FIXTURE ONLY**

\*Arm mounting provision is damp location only and includes a special cord and plug to connect to the arm.

Arm must be ordered separately. Fixture finish is available as safety yellow only to match arm finish.

\*\*Motion sensor is only available with damp location.