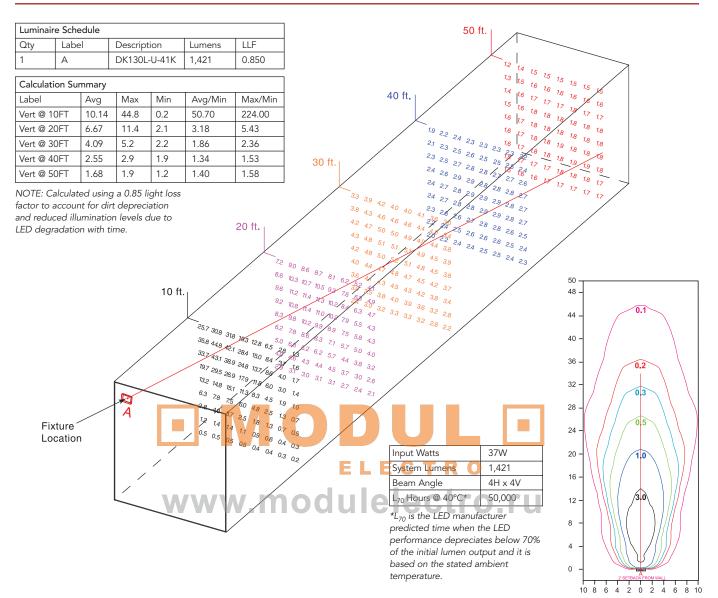

wder • coated for superb corrosion protection
- Completely sealed electronics
- Frosted lens for visual comfort •
- 14 individual LED lenses deliver highly uniform lighting in a tight beam pattern for long throw applications
- Available with motion sensor for automatic on-demand applications
- Available in safety yellow finish with an • accessory arm for work light applications

#### Certifications

- UL1598, CSA C22.2 250
- DK130 suitable for damp locations, ٠ DKW130 suitable for wet locations
- Union made





Shown with Articulated Arm. Arm must be ordered separately.

## ACCESSORY ARM DIMENSIONS

|         | А      | В      | С   | D  |
|---------|--------|--------|-----|----|
| 42" Arm | 16.75" | 25.5"  | 5"  | 3" |
| 60" Arm | 24.75" | 35.25" | 17" | 5" |





#### **PHOTOMETRICS**



#### **ORDERING INSTRUCTIONS - FIXTURE ONLY**



\*Arm mounting provision is damp location only and includes a special cord and plug to connect to the arm.

Arm must be ordered separately. Fixture finish is available as safety yellow only to match arm finish.

\*\*Motion sensor is only available with damp location.

#### ACCESSORIES (MUST BE ORDERED SEPARATELY)

DKARM42SY

42" Articulated Arm, safety yellow only

DKARM60SY

60" Articulated Arm, safety yellow only



















1300 S. Wolf Road • Des Plaines, IL 60018 PHONE 847.827.9880 • FAX 847.827.2457 • www.junolightinggroup.com

Regional Offices & Warehouses: California, Georgia, Illinois, Indiana, Pennsylvania, New Jersey, Texas, Ontario CN





Products shown in this brochure are covered by U.S. and international patents and