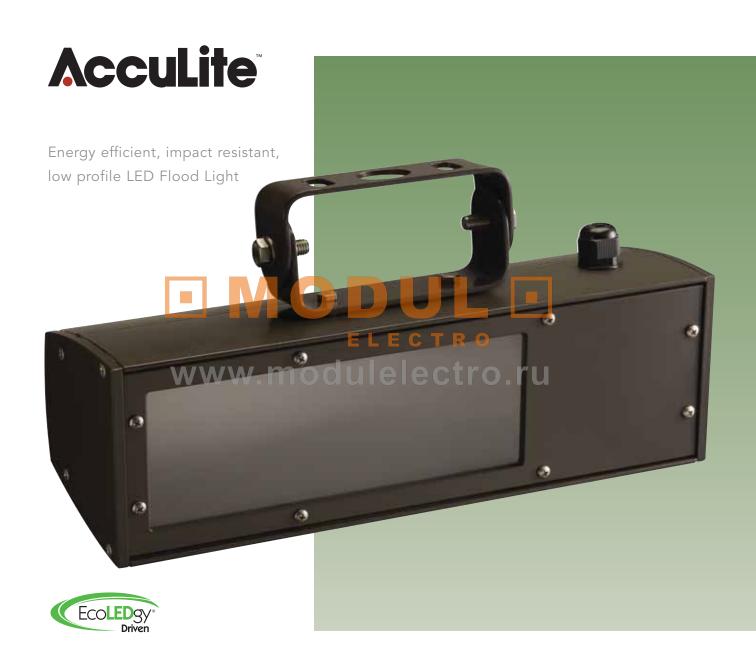

## DK SERIES LED FLOOD

# Environmentally-friendly Low Profile LED Flood

Low profile, energy efficiency, and lighting uniformity are just some of the features blended together in this rugged luminaire. The AccuLite DK Series Flood not only saves energy with its low wattage LED light engine, but also with its optional motion sensor (DK130 only) that turns the fixture off when the area

is not in use. The DK Series is perfect for work light applications such as loading docks, long refrigeration/storage areas, and other traffic related environments.

## **Features**

- /\\/\ All aluminum construction, polyester powder • coated for superb corrosion protection
- Completely sealed electronics
- Frosted lens for visual comfort •
- 14 individual LED lenses deliver highly uniform lighting in a tight beam pattern for long throw applications
- Available with motion sensor for automatic on-demand applications
- Available in safety yellow finish with an • accessory arm for work light applications