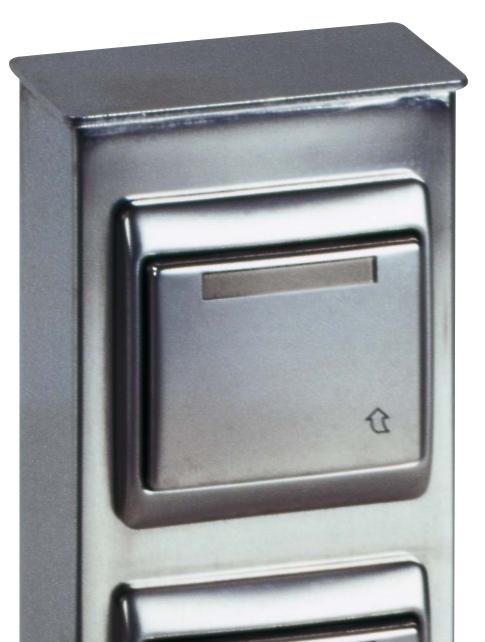

Socket column Protection class IP 44 with 3 shockproof sockets stainless steel with main supply connection terminals 3 x 2,5<sup> []</sup> ready for connection with mounting plate made of cast aluminium 500 For installation on a foundation or on the sunk pedestal 690010. Available on request with more sockets and switch combinations. 50 100 Art.-no. Inserts Material 692107 stainless steel ..2107 3-units