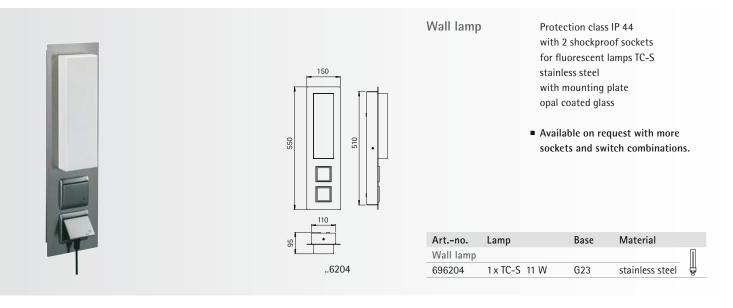

## Socket columns

|  | Wall lamp | with<br>for flustain<br>with<br>opal<br>• Avail | uorescent<br>less steel<br>mounting<br>coated glas<br>able on rea | oof sockets<br>lamps TC-S<br>plate | 5. |
|--|-----------|-------------------------------------------------|-------------------------------------------------------------------|------------------------------------|----|
|  | Artno.    | Lamp                                            | Base                                                              | Material                           |    |
|  | Wall lamp | Lamp                                            | Dube                                                              |                                    | Π  |