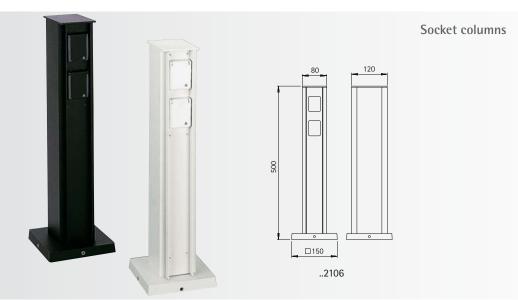

## Protection class IP 44 with 4 shockproof sockets cast aluminium and aluminium profile with main supply connection terminals $4 \times 4^{\Box}$ ready for connection with mounting plate

For installation on a foundation or on the sunk pedestal 690010.

| Artno. | Inserts | Colour |
|--------|---------|--------|
| 662106 | 4-units | black  |
| 682106 | 4-units | white  |

| <ul> <li>with main supply connection terminals 3 x 2,5<sup>□</sup> ready for connection with mounting plate made of cast aluminium</li> <li>For installation on a foundation or on the sunk pedestal 690010.</li> <li>Available on request with more sockets and switch combinations.</li> </ul> | Socket column | Protection class IP 44<br>with 4 shockproof sockets<br>stainless steel                                                   |     | Socket<br>columns |
|--------------------------------------------------------------------------------------------------------------------------------------------------------------------------------------------------------------------------------------------------------------------------------------------------|---------------|--------------------------------------------------------------------------------------------------------------------------|-----|-------------------|
| on the sunk pedestal 690010.<br>• Available on request with more sockets and switch combinations.                                                                                                                                                                                                |               | with main supply connection termi-<br>nals 3 x 2,5 <sup>n</sup> ready for connection<br>with mounting plate made of cast |     |                   |
| Artno. Inserts Material                                                                                                                                                                                                                                                                          |               | on the sunk pedestal 690010. <ul> <li>Available on request with more</li> </ul>                                          | 0 0 |                   |
| 692119     4-units     stainless steel    2119                                                                                                                                                                                                                                                   |               | Artno.InsertsMaterial6921194-unitsstainless steel                                                                        |     |                   |