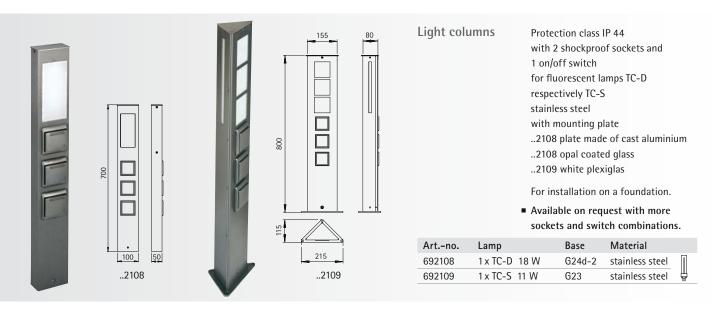

00 Art.-no. Inserts Material 692107 stainless steel ..2107 3-units



## Socket columns

|  | Wall lamp | with<br>for flustain<br>with<br>opal<br>• Avail | uorescent<br>less steel<br>mounting<br>coated glas<br>able on rea | oof sockets<br>lamps TC-S<br>plate | 5. |
|--|-----------|-------------------------------------------------|-------------------------------------------------------------------|------------------------------------|----|
|  | Artno.    | Lamp                                            | Base                                                              | Material                           |    |
|  | Wall lamp | Lamp                                            | Dube                                                              |                                    | Π  |