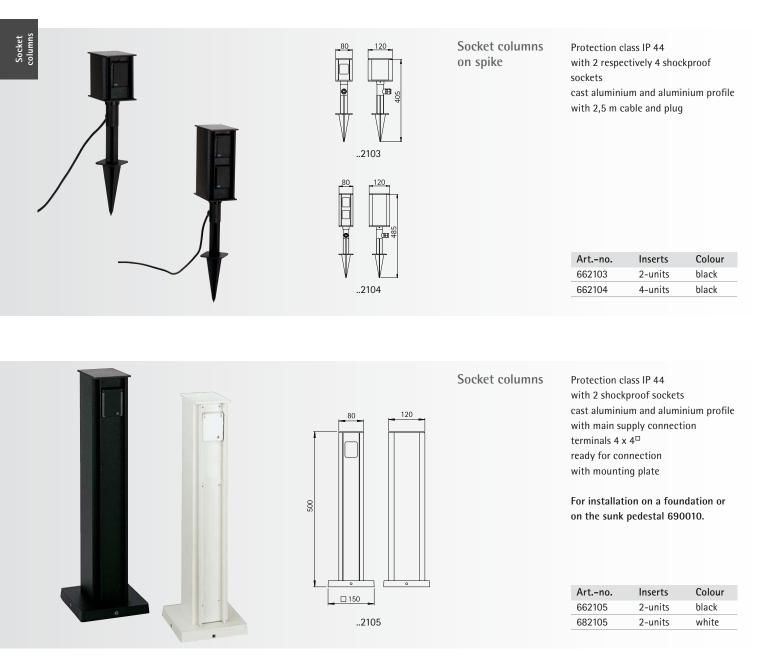

## Socket columns



## Socket columns





## Protection class IP 44 with 4 shockproof sockets cast aluminium and aluminium profile with main supply connection terminals $4 \times 4^{\Box}$ ready for connection with mounting plate

For installation on a foundation or on the sunk pedestal 690010.

| Artno. | Inserts | Colour |
|--------|---------|--------|
| 662106 | 4-units | black  |
| 682106 | 4-units | white  |



| <ul> <li>with main supply connection terminals 3 x 2,5<sup>□</sup> ready for connection with mounting plate made of cast aluminium</li> <li>For installation on a foundation or on the sunk pedestal 690010.</li> <li>Available on request with more sockets and switch combinations.</li> </ul> | Socket column | Protection class IP 44<br>with 4 shockproof sockets<br>stainless steel