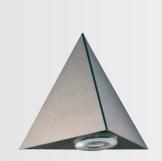

#### Wall lamp

Protection class IP 44 for pressed glass reflector lamps PAR 20 stainless steel with mounting plate blown glass clear

| Artno.    | Lamp                     | Base     | Material        |
|-----------|--------------------------|----------|-----------------|
| Wall lamp | for pressed glass reflec | tor lamp | )S              |
| 690207    | 1 x PAR 20 50 W          | E27      | stainless steel |