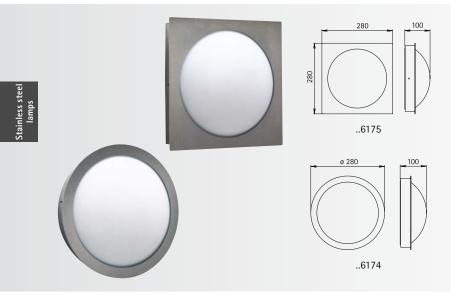

Wall and Ceiling lamps

Protection class IP 44 for incandescent lamps A 60 stainless steel with mounting plate made of cast aluminium opal coated glass

| Artno. | Lamp          | Base Material       |
|--------|---------------|---------------------|
| 696175 | 1 x A 60 75 W | E27 stainless steel |
| 696174 | 1 x A 60 75 W | E27 stainless steel |