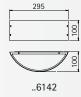

|     | 205 |
|-----|-----|
| 105 |     |
| 06  |     |

..6146

| Artno.    | Lamp              | Base | Material        |
|-----------|-------------------|------|-----------------|
| for tungs | ten halogen lamps |      |                 |
| 696146    | 1 x QT 14 60 W    | G9   | stainless steel |