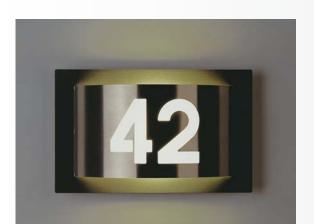

### House number lamp

Protection class IP 44 for fluorescent lamps TC-S stainless steel custom-made house number opal coated glass

■ For the order please give us the house number.

| Artno.   | Lamp           | Base | Material        |   |
|----------|----------------|------|-----------------|---|
| Wall lam | )              |      |                 |   |
| 696017   | 1 x TC-S 5/7 W | G23  | stainless steel | Ē |

### House number lamps

Protection class IP 44 for fluorescent lamps TC-S stainless steel

with/without integrated twilight switch custom-made house number with mounting plate made of cast aluminium

opal coated glass

■ For the order please give us the house number.

| Artno.                         | Lamp           | Base | Material        |    |
|--------------------------------|----------------|------|-----------------|----|
| Wall lam                       | os             |      |                 |    |
| 696002                         | 1 x TC-S 5/7 W | G23  | stainless steel |    |
| 696001                         | 1 x TC-S 5/7 W | G23  | stainless steel | Ē  |
|                                |                |      |                 |    |
| Wall lamp with twilight switch |                |      |                 |    |
| 696003                         | 1 x TC-S 5/7 W | G23  | stainless steel | Ħ. |