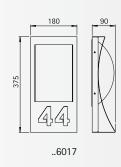

### House number lamp

Protection class IP 44 for fluorescent lamps TC-S stainless steel custom-made house number opal coated glass

■ For the order please give us the house number.

| Artno.   | Lamp           | Base | Material        |   |
|----------|----------------|------|-----------------|---|
| Wall lam | )              |      |                 |   |
| 696017   | 1 x TC-S 5/7 W | G23  | stainless steel | Ē |