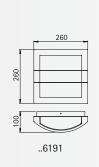

#### Wall and Ceiling lamp

Protection class IP 44 for incandescent lamps A 60 stainless steel with mounting plate made of cast aluminium opal coated glass

| Artno.   | Lamp          | Base | Material        |                     |
|----------|---------------|------|-----------------|---------------------|
| Wall and | Ceiling lamp  |      |                 | $\cap$ $\mathbb{I}$ |
| 696191   | 1 x A 60 75 W | E27  | stainless steel | <b>∀→</b> ₽         |