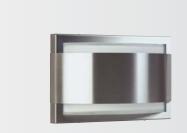

Wall and Ceiling lamps Protection class IP 54 for fluorescent lamps TC-S/TC-L/TC-F stainless steel with mounting plate opal coated plane glass

| Artno. | Lamp          | Base | Material        |   |
|--------|---------------|------|-----------------|---|
| 696153 | 1 x TC-F 18 W | 2G10 | stainless steel |   |
| 696136 | 2 x TC-S 9 W  | G23  | stainless steel | Щ |
| 696137 | 3 x TC-S 11 W | G23  | stainless steel |   |
| 696215 | 2 x TC-L 24 W | 2G11 | stainless steel | Щ |

Wall and Ceiling lamps Protection class IP 54 for fluorescent lamps TC-S/TC-L/TC-F stainless steel with mounting plate opal coated plane glass

| Artno. | Lamp          | Base | Material        |   |
|--------|---------------|------|-----------------|---|
| 696154 | 1 x TC-F 18 W | 2G10 | stainless steel |   |
| 696134 | 2 x TC-S 9 W  | G23  | stainless steel | H |
| 696135 | 3 x TC-S 11 W | G23  | stainless steel |   |
| 696216 | 2 x TC-L 24 W | 2G11 | stainless steel | Щ |

Protection class IP 54 for fluorescent lamps TC-S/TC-L/TC-F stainless steel

with mounting plate opal coated plane glass

| Artno. | Lamp          | Base | Material        |   |
|--------|---------------|------|-----------------|---|
| 696152 | 1 x TC-F 18 W | 2G10 | stainless steel | Ī |
| 696132 | 2 x TC-S 9 W  | G23  | stainless steel |   |
| 696133 | 3 x TC-S 11 W | G23  | stainless steel |   |
| 696214 | 2 x TC-L 24 W | 2G11 | stainless steel | Ħ |