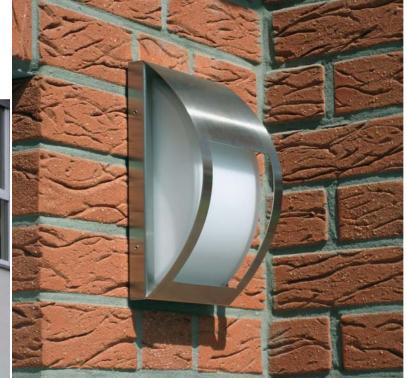

Wall and Ceiling lamp Protection class IP 44 for fluorescent lamps TC-S stainless steel with mounting plate opal coated glass

| Artno.   | Lamp          | Base | Material        |   |
|----------|---------------|------|-----------------|---|
| Wall and | Ceiling lamp  |      |                 |   |
| 696203   | 1 x TC-S 11 W | G23  | stainless steel | Щ |