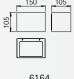

■ On request available with one-sided light output

|     | 300  | 105 |
|-----|------|-----|
| S.  |      |     |
| 105 |      |     |
|     |      |     |
|     |      |     |
|     | 6165 |     |

| Artno.     | Lamp              | Base   | Material        |
|------------|-------------------|--------|-----------------|
| for tungs  | ten halogen lamps |        |                 |
| 696164     | 1 x QT 14 60 W    | G9     | stainless steel |
|            |                   |        |                 |
| for fluore | escent lamps      |        |                 |
| 696165     | 1 x TC-D 26 W     | G24d-3 | stainless steel |