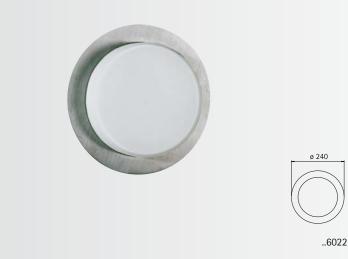

Wall and Ceiling lamp

Protection class IP 44

for tungsten halogen lamps QT-DE 12

stainless steel

with mounting plate made of

cast aluminium opal coated glass

■ With adhesive foil 660034 available.

| Artno. | Lamp              | Base | Material        |
|--------|-------------------|------|-----------------|
| 696022 | 1 x QT-DE 12 60 W | R7s  | stainless steel |