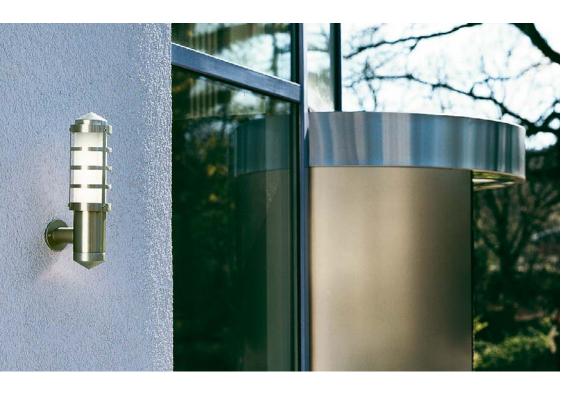

G24d-2

stainless steel

Wall and Ceiling lamp Protection class IP 44 for incandescent lamps A 60 stainless steel with mounting plate made of cast aluminium opal coated glass

| Artno.   | Lamp          | Base | Material        |                     |
|----------|---------------|------|-----------------|---------------------|
| Wall and | Ceiling lamp  |      |                 | $\cap$ $\mathbb{I}$ |
| 696205   | 1 x A 60 75 W | E27  | stainless steel | <b>∀→</b> ₽         |