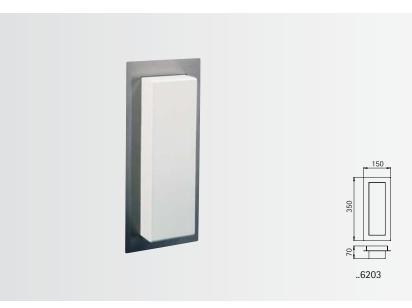

Wall and Ceiling lamp Protection class IP 44 for fluorescent lamps TC-S stainless steel with mounting plate opal coated glass

| Artno.   | Lamp          | Base | Material        |   |
|----------|---------------|------|-----------------|---|
| Wall and | Ceiling lamp  |      |                 |   |
| 696203   | 1 x TC-S 11 W | G23  | stainless steel | Щ |