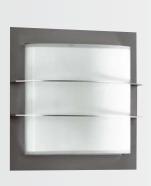

#### Wall and Ceiling lamp

Protection class IP 44 for incandescent lamps A 60 stainless steel with mounting plate made of cast aluminium opal coated glass

| Artno.   | Lamp          | Base | Material        |                     |
|----------|---------------|------|-----------------|---------------------|
| Wall and | Ceiling lamp  |      |                 | $\cap$ $\mathbb{I}$ |
| 696191   | 1 x A 60 75 W | E27  | stainless steel | <b>∀→</b> ₽         |