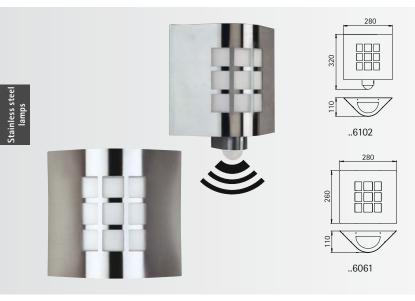

Wall lamps

Protection class IP 44

for incandescent lamps A 60

with/without integra- stainless steel

ted movement detector with mounting plate made of

cast aluminium opal coated glass

| Artno.    | Lamp     |        | Base     | Material        |       |
|-----------|----------|--------|----------|-----------------|-------|
| Wall lamp | with mo  | vement | detector |                 |       |
| 696102    | 1 x A 60 | 75 W   | E27      | stainless steel |       |
| 1A/- II I |          |        |          |                 | m     |
| Wall lamp |          |        |          |                 |       |
| 696061    | 1 x A 60 | 75 W   | E27      | stainless steel | A _ A |