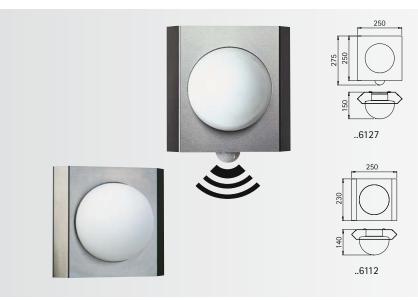

Wall lamps

Protection class IP 44

for incandescent lamps A 60

with/without integrated movement detector

stainless steel opal coated glass

| Artno.    | Lamp     |            | Base  | Material        |            |
|-----------|----------|------------|-------|-----------------|------------|
| Wall lamp | with mo  | vement det | ector |                 |            |
| 696127    | 1 x A 60 | 75 W       | E27   | stainless steel |            |
|           |          |            |       |                 |            |
| Wall lamp |          |            |       |                 | $\bigcirc$ |
| 696112    | 1 x A 60 | 75 W       | E27   | stainless steel | A -> F     |