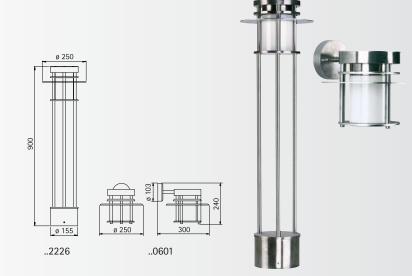

Wall and Bollard lamp

Protection class IP 44 for incandescent lamps A 60

stainless steel
with mounting plate
opal coated glass

For installation on a wall, on a foundation or on the sunk pedestal 690010.

| Artno.     | Lamp          | Base | Material        |                             |
|------------|---------------|------|-----------------|-----------------------------|
| Wall lamp  | )             |      |                 |                             |
| 690601     | 1 x A 60 75 W | E27  | stainless steel |                             |
|            |               |      |                 |                             |
| Bollard la | mp            |      |                 | $\bigcirc$ . $\blacksquare$ |
| 692226     | 1 x A 60 75 W | E27  | stainless steel |                             |