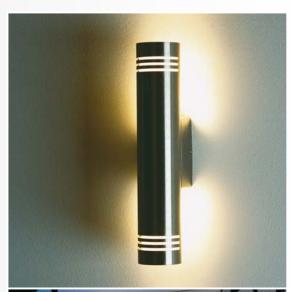

Wall lamps Pedestal lamp Bollard lamp

Protection class IP 44 for tungsten halogen lamps QT 14 stainless steel with mounting plate made of cast aluminium borosilicate glass

ø 110 ..2244

| Artno.      | Lamp           | Base | Material        |
|-------------|----------------|------|-----------------|
| Wall lamps  | 5              |      |                 |
| 690204      | 1 x QT 14 40 W | G9   | stainless steel |
| 690205      | 1 x QT 14 40 W | G9   | stainless steel |
|             |                |      |                 |
| 690206      | 2 x QT 14 40 W | G9   | stainless steel |
| 690208      | 2 x QT 14 40 W | G9   | stainless steel |
|             |                |      |                 |
| Pedestal la | mp             |      |                 |
| 690557      | 1 x QT 14 40 W | G9   | stainless steel |
|             |                |      |                 |
| Bollard lan | пр             |      |                 |
| 692244      | 1 x QT 14 40 W | G9   | stainless steel |