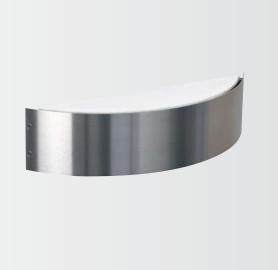

Protection class IP 44 for fluorescent lamps TC-D

with double-sided

stainless steel

light output

with mounting plate made of

cast aluminium

opal coated plane glass

On request available with one-sided light output

| Artno.      | Lamp          | Base   | Material        |   |
|-------------|---------------|--------|-----------------|---|
| for fluores | scent lamps   |        |                 |   |
| 696143      | 1 x TC-D 26 W | G24d-3 | stainless steel | Ē |