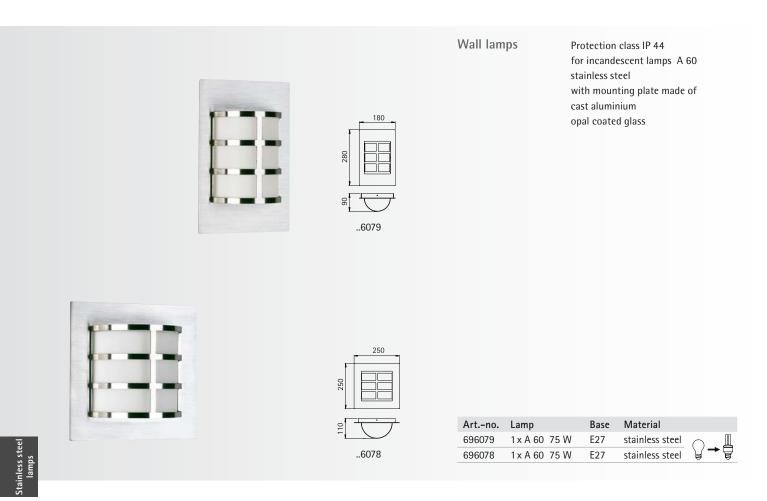

| 280  |
|------|
| 180  |
| 200  |
| 6179 |

| Artno. | Lamp          | Base | Material        |                     |
|--------|---------------|------|-----------------|---------------------|
| 696179 | 1 x A 60 75 W | E27  | stainless steel | $\cap$ $\mathbb{I}$ |
| 696180 | 1 x A 60 75 W | E27  | stainless steel | ₽→₽                 |
|        |               |      |                 |                     |