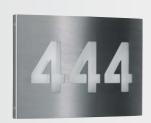

### House number lamps

Protection class IP 44 for fluorescent lamps TC-S stainless steel

with/without integrated twilight switch custom-made house number with mounting plate made of cast aluminium

opal coated glass

■ For the order please give us the house number.

| Artno.                         | Lamp           | Base | Material        |    |
|--------------------------------|----------------|------|-----------------|----|
| Wall lam                       | os             |      |                 |    |
| 696002                         | 1 x TC-S 5/7 W | G23  | stainless steel |    |
| 696001                         | 1 x TC-S 5/7 W | G23  | stainless steel | Ē  |
|                                |                |      |                 |    |
| Wall lamp with twilight switch |                |      |                 |    |
| 696003                         | 1 x TC-S 5/7 W | G23  | stainless steel | Ħ. |