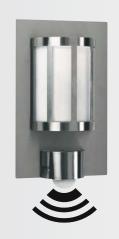

Wall lamps

for incandescent lamps A 60 with/without integra- stainless steel

ted movement detector with r

or with mounting plate made of cast aluminium

Protection class IP 44

opal coated glass

| Artno.    | Lamp     |        | Base     | Material       |      |
|-----------|----------|--------|----------|----------------|------|
| Wall lamp | with mo  | vement | detector |                |      |
| 696188    | 1 x A 60 | 75 W   | E27      | stainless stee |      |
|           |          |        |          |                |      |
| Wall lamp |          |        |          |                |      |
| 696187    | 1 x A 60 | 75 W   | E27      | stainless stee | ŗ∤→₽ |
|           |          |        |          |                |      |

Wall lamp

with integrated movement detector

| Artno. | Lamp          | Base | Material        |
|--------|---------------|------|-----------------|
| 696140 | 1 x A 60 75 W | E27  | stainless steel |

Wall lamps Pedestal Bollard lamp