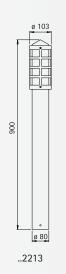

Wall lamps Pedestal lamp Bollard lamp

Protection class IP 44 for fluorescent lamps TC-D respectively TC-S stainless steel with mounting plate (except ..0627) acrylic hollow glass

| Artno.     | Lamp          | Base   | Material        |   |
|------------|---------------|--------|-----------------|---|
| Wall lam   | ps            |        |                 |   |
| 690627     | 1 x TC-D 18 W | G24d-2 | stainless steel |   |
| 690629     | 2 x TC-S 9 W  | G23    | stainless steel | Ä |
|            |               |        |                 |   |
| Pedestal   | lamp          |        |                 |   |
| 690550     | 1 x TC-D 18 W | G24d-2 | stainless steel |   |
|            |               |        |                 |   |
| Bollard la | ımp           |        |                 |   |
| 692213     | 1 x TC-D 18 W | G24d-2 | stainless steel | Ä |
|            |               |        |                 |   |