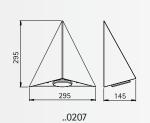

#### Wall lamp

Protection class IP 44 for pressed glass reflector lamps PAR 20 stainless steel with mounting plate blown glass clear

| Artno.    | Lamp                     | Base     | Material        |
|-----------|--------------------------|----------|-----------------|
| Wall lamp | for pressed glass reflec | tor lamp | )S              |
| 690207    | 1 x PAR 20 50 W          | E27      | stainless steel |