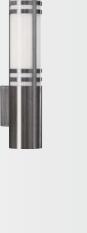

Wall and Ceiling lamps Protection class IP 54 for fluorescent lamps TC-S/TC-L/TC-F stainless steel with mounting plate opal coated plane glass

| Artno. | Lamp          | Base | Material        |   |
|--------|---------------|------|-----------------|---|
| 696154 | 1 x TC-F 18 W | 2G10 | stainless steel |   |
| 696134 | 2 x TC-S 9 W  | G23  | stainless steel | H |
| 696135 | 3 x TC-S 11 W | G23  | stainless steel |   |
| 696216 | 2 x TC-L 24 W | 2G11 | stainless steel | Щ |