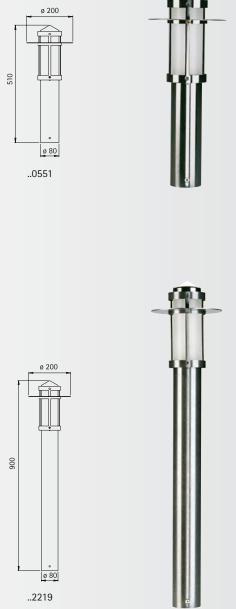

Wall lamp Pedestal lamp Bollard lamp

Protection class IP 44 for fluorescent lamps TC-D stainless steel

with mounting plate (except ..0687)

acrylic hollow glass

| Artno.     | Lamp          | Base   | Material        |   |
|------------|---------------|--------|-----------------|---|
| Wall lam   | 0             |        |                 |   |
| 690687     | 1 x TC-D 18 W | G24d-2 | stainless steel | Ä |
|            |               |        |                 |   |
| Pedestal I | amp           |        |                 |   |
| 690551     | 1 x TC-D 18 W | G24d-2 | stainless steel | Ħ |
|            |               |        |                 |   |
| Bollard la | mp            |        |                 |   |
| 692219     | 1 x TC-D 18 W | G24d-2 | stainless steel | Ħ |