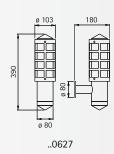

Wall lamps Pedestal lamp Bollard lamp

Protection class IP 44 for fluorescent lamps TC-D respectively TC-S stainless steel with mounting plate (except ..0627) acrylic hollow glass

| Artno.     | Lamp          | Base   | Material        |   |
|------------|---------------|--------|-----------------|---|
| Wall lam   | ps            |        |                 |   |
| 690627     | 1 x TC-D 18 W | G24d-2 | stainless steel |   |
| 690629     | 2 x TC-S 9 W  | G23    | stainless steel | Ä |
|            |               |        |                 |   |
| Pedestal   | lamp          |        |                 |   |
| 690550     | 1 x TC-D 18 W | G24d-2 | stainless steel |   |
|            |               |        |                 |   |
| Bollard la | ımp           |        |                 |   |
| 692213     | 1 x TC-D 18 W | G24d-2 | stainless steel | Ä |
|            |               |        |                 |   |