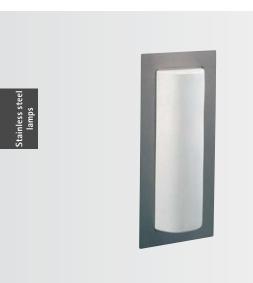

--|
| for tungs  | ten halogen lamps |        |                 |
| 696164     | 1 x QT 14 60 W    | G9     | stainless steel |
|            |                   |        |                 |
| for fluore | escent lamps      |        |                 |
| 696165     | 1 x TC-D 26 W     | G24d-3 | stainless steel |

G24d-2

stainless steel





Wall and Ceiling lamp Protection class IP 44 for incandescent lamps A 60 stainless steel with mounting plate made of cast aluminium opal coated glass

| Artno.   | Lamp          | Base | Material        |                     |
|----------|---------------|------|-----------------|---------------------|
| Wall and | Ceiling lamp  |      |                 | $\cap$ $\mathbb{I}$ |
| 696205   | 1 x A 60 75 W | E27  | stainless steel | <b>∀→</b> ₽         |





Wall and Ceiling lamp

Protection class IP 44 for fluorescent lamps TC-S stainless steel with mounting plate opal coated glass

| Artno.   | Lamp          | Base | Material        |   |
|----------|---------------|------|-----------------|---|
| Wall and | Ceiling lamp  |      |                 |   |
| 696200   | 1 x TC-S 11 W | G23  | stainless steel | Ħ |





Wall and Ceiling lamp

| Artno. Lamp           | Dasc | Material        |                     |
|-----------------------|------|-----------------|---------------------|
| Wall and Ceiling lamp |      |                 | $\cap$ $\mathbb{I}$ |
| 696131 2 x A 60 75 W  | E27  | stainless steel | ₩→₽                 |



Wall lamp

Protection class IP 44

for tungsten halogen lamps QT 14

with double-sided light output

stainless st