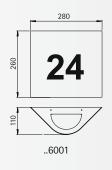

### House number lamps

Protection class IP 44 for fluorescent lamps TC-S stainless steel

with/without integrated twilight switch custom-made house number with mounting plate made of cast aluminium

opal coated glass

■ For the order please give us the house number.

| Artno.                         | Lamp           | Base | Material        |    |
|--------------------------------|----------------|------|-----------------|----|
| Wall lam                       | os             |      |                 |    |
| 696002                         | 1 x TC-S 5/7 W | G23  | stainless steel |    |
| 696001                         | 1 x TC-S 5/7 W | G23  | stainless steel | Ē  |
|                                |                |      |                 |    |
| Wall lamp with twilight switch |                |      |                 |    |
| 696003                         | 1 x TC-S 5/7 W | G23  | stainless steel | Ħ. |