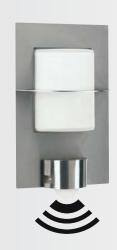

Wall lamps

for incandescent lamps A 60 with/without integra- stainless steel

ted movement detector with r

or with mounting plate made of cast aluminium

Protection class IP 44

opal coated glass

| Artno.    | Lamp     |        | Base     | Material       |      |
|-----------|----------|--------|----------|----------------|------|
| Wall lamp | with mo  | vement | detector |                |      |
| 696188    | 1 x A 60 | 75 W   | E27      | stainless stee |      |
|           |          |        |          |                |      |
| Wall lamp |          |        |          |                |      |
| 696187    | 1 x A 60 | 75 W   | E27      | stainless stee | ŗ∤→₽ |
|           |          |        |          |                |      |