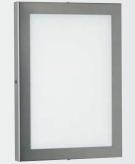

420 ..6214

Wall and Ceiling lamps Protection class IP 54 for fluorescent lamps TC-S

stainless steel with mounting plate opal coated plane glass

| Artno. | Lamp          | Base | Material        |  |
|--------|---------------|------|-----------------|--|
| 696151 | 1 x TC-S 11 W | G23  | stainless steel |  |
| 696150 | 2 x TC-S 11 W | G23  | stainless steel |  |
|        |               |      |                 |  |