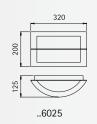

#### Wall and Ceiling lamp

| Artno.   | Lamp          | Base | Material        |                     |
|----------|---------------|------|-----------------|---------------------|
| Wall and | Ceiling lamp  |      |                 | $\cap$ $\mathbb{I}$ |
| 696025   | 1 x A 60 75 W | E27  | stainless steel | ₽→₽                 |