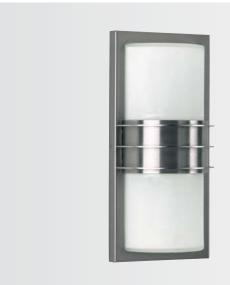

Protection class IP 54 for fluorescent lamps TC-S/TC-L/TC-F stainless steel

with mounting plate opal coated plane glass

| Artno. | Lamp          | Base | Material        |   |
|--------|---------------|------|-----------------|---|
| 696152 | 1 x TC-F 18 W | 2G10 | stainless steel | Ī |
| 696132 | 2 x TC-S 9 W  | G23  | stainless steel |   |
| 696133 | 3 x TC-S 11 W | G23  | stainless steel |   |
| 696214 | 2 x TC-L 24 W | 2G11 | stainless steel | Ħ |