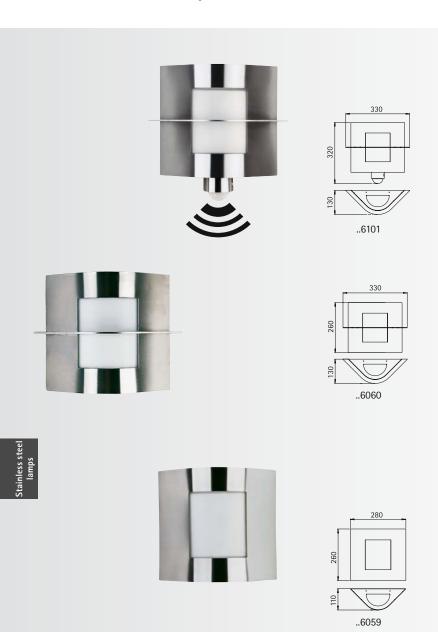

Wall lamps Protection class IP 44
for incandescent lamps A 60
stainless steel
with/without integrated movement detector cast aluminium
opal coated glass

| Artno.     | Lamn       |            | Base     | Material        |                     |
|------------|------------|------------|----------|-----------------|---------------------|
|            |            | 1010001010 | 2030     | Widterial       |                     |
| vvaii iami | p with mov | vemen      | detector |                 |                     |
| 696101     | 1 x A 60   | 75 W       | E27      | stainless steel |                     |
|            |            |            |          |                 |                     |
| Wall lam   | ps         |            |          |                 |                     |
| 696060     | 1 x A 60   | 75 W       | E27      | stainless steel | $\cap$ $\mathbb{I}$ |
| 696059     | 1 x A 60   | 75 W       | E27      | stainless steel | <b>A→ B</b>         |
|            |            |            |          |                 |                     |