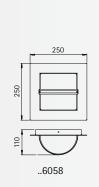

#### Wall and Ceiling lamp

Protection class IP 44 for incandescent lamps A 60 stainless steel with mounting plate made of cast aluminium opal coated glass

| Artno.   | Lamp          | Base | Material        |                     |
|----------|---------------|------|-----------------|---------------------|
| Wall and | Ceiling lamp  |      |                 | $\cap$ $\mathbb{I}$ |
| 696191   | 1 x A 60 75 W | E27  | stainless steel | <b>∀→</b> ₽         |