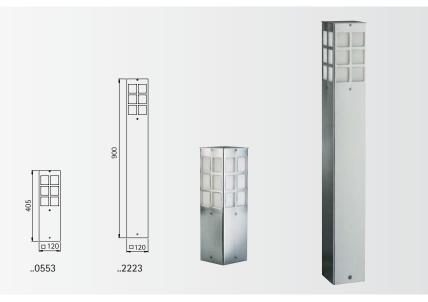

#### Pedestal and Bollard lamp

Protection class IP 44 for incandescent lamps A 60

stainless steel

with mounting plate made of

cast aluminium opal coated glass

| Artno.     | Lamp     | Ва       | se Mater  | ial       |
|------------|----------|----------|-----------|-----------|
| Pedestal I | amp      |          |           |           |
| 690553     | 1 x A 60 | 100 W E2 | 7 stainle | ess steel |
| Bollard la | mp       |          |           |           |
| 692223     | 1 x A 60 | 100 W E2 | 7 stainle | ss steel  |