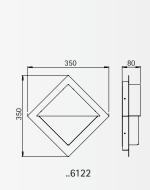

Protection class IP 54 for fluorescent lamps TC-S/TC-L/TC-F stainless steel

with mounting plate opal coated plane glass

| Artno. | Lamp          | Base | Material        |   |
|--------|---------------|------|-----------------|---|
| 696152 | 1 x TC-F 18 W | 2G10 | stainless steel | Ī |
| 696132 | 2 x TC-S 9 W  | G23  | stainless steel |   |
| 696133 | 3 x TC-S 11 W | G23  | stainless steel |   |
| 696214 | 2 x TC-L 24 W | 2G11 | stainless steel | Ħ |