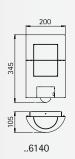

Wall lamp

Protection class IP 44

for tungsten halogen lamps QT-DE 12

stainless steel

with mounting plate made of

cast aluminium opal coated glass

| Artno.   | Lamp           | Base | Material        |
|----------|----------------|------|-----------------|
| Wall lam | )              |      |                 |
| 696122   | 1 x QT-DE 60 W | R7s  | stainless steel |