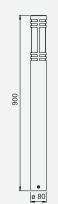

Wall lamp Pedestal lamp Bollard lamp

Protection class IP 44 for energy saving lamps TC-DSE stainless steel acrylic glass satiné

Art.-no. Lamp Base Material Wall lamp 690214 1x TC-DSE max. 20 W E27 stainless steel Pedestal lamp 1x TC-DSE max. 20 W 690506 E27 stainless steel **Bollard lamp** 692044 1x TC-DSE max. 20 W E27 stainless steel