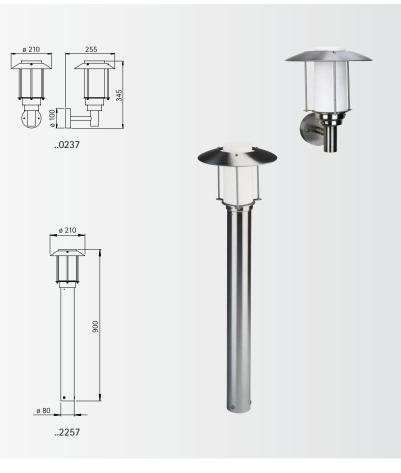

Wall and **Bollard lamp**  Protection class IP 44 for incandescent lamps A 60 stainless steel with mounting plate opal coated glass

| Artno.     | Lamp          | Base | Material        |                             |
|------------|---------------|------|-----------------|-----------------------------|
| Wall lam   | р             |      |                 |                             |
| 690237     | 1 x A 60 75 W | E27  | stainless steel | ₩ → ₽                       |
|            |               |      |                 |                             |
| Bollard la | ітр           |      |                 | $\bigcirc$ . $\blacksquare$ |
| 692257     | 1 × A 60 75 W | F27  | stainless steel | $\bigvee \rightarrow \Box$  |