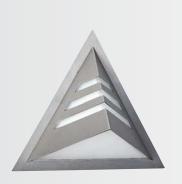

#### Wall lamp

Protection class IP 44 for incandescent lamps A 60 stainless steel with mounting plate made of cast aluminium opal coated glass

| Artno.    | Lamp     |      | Base | Material        |                     |
|-----------|----------|------|------|-----------------|---------------------|
| Wall lamp |          |      |      |                 | $\cap$ $\mathbb{I}$ |
| 696124    | 1 x A 60 | 75 W | E27  | stainless steel | <b>∀→</b> ₽         |