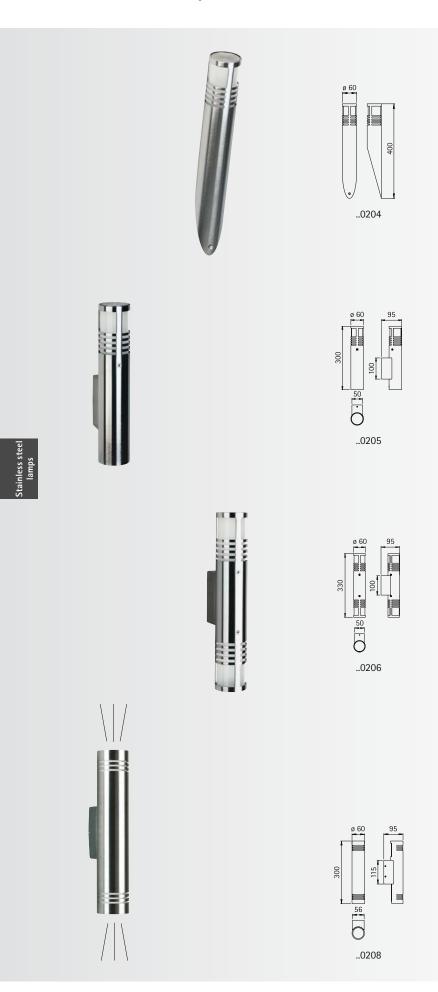

Wall lamps Pedestal lamp Bollard lamp

Protection class IP 44 for tungsten halogen lamps QT 14 stainless steel with mounting plate made of cast aluminium borosilicate glass

ø 110 ..2244

| Artno.      | Lamp           | Base | Material        |
|-------------|----------------|------|-----------------|
| Wall lamps  | 5              |      |                 |
| 690204      | 1 x QT 14 40 W | G9   | stainless steel |
| 690205      | 1 x QT 14 40 W | G9   | stainless steel |
|             |                |      |                 |
| 690206      | 2 x QT 14 40 W | G9   | stainless steel |
| 690208      | 2 x QT 14 40 W | G9   | stainless steel |
|             |                |      |                 |
| Pedestal la | mp             |      |                 |
| 690557      | 1 x QT 14 40 W | G9   | stainless steel |
|             |                |      |                 |
| Bollard lan | пр             |      |                 |
| 692244      | 1 x QT 14 40 W | G9   | stainless steel |