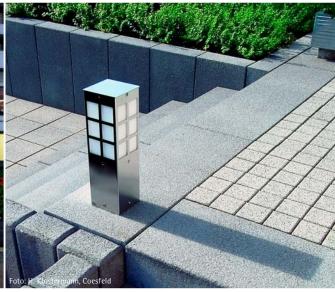

#### Pedestal and Bollard lamp

Protection class IP 44 for incandescent lamps A 60

stainless steel

with mounting plate made of

cast aluminium opal coated glass

For installation on a foundation or on the sunk pedestal 690010.

| Artno.     | Lamp          | Base | Material        |                             |
|------------|---------------|------|-----------------|-----------------------------|
| Pedestal I | amp           |      |                 | $\cap$ $\mathbb{I}$         |
| 690555     | 1 x A 60 75 W | E27  | stainless steel |                             |
|            |               |      |                 |                             |
| Bollard la | mp            |      |                 | $\bigcirc$ , $\blacksquare$ |
| 692233     | 1 x A 60 75 W | E27  | stainless steel | A - A                       |