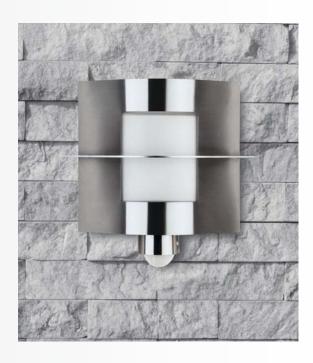

Wall lamps Protection class IP 44
for incandescent lamps A 60
stainless steel
with/without integrated movement detector cast aluminium
opal coated glass

| Artno.     | Lamn       |            | Base     | Material        |                     |
|------------|------------|------------|----------|-----------------|---------------------|
|            |            | 1010001010 | 2030     | Widterial       |                     |
| vvaii iami | p with mov | vemen      | detector |                 |                     |
| 696101     | 1 x A 60   | 75 W       | E27      | stainless steel |                     |
|            |            |            |          |                 |                     |
| Wall lam   | ps         |            |          |                 |                     |
| 696060     | 1 x A 60   | 75 W       | E27      | stainless steel | $\cap$ $\mathbb{I}$ |
| 696059     | 1 x A 60   | 75 W       | E27      | stainless steel | <b>A→ B</b>         |
|            |            |            |          |                 |                     |