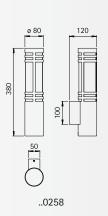

Protection class IP 44 for energy saving lamps TC-DSE stainless steel with mounting plate made of cast aluminium opal coated glass

For installation on a wall, on a foundation or on the sunk pedestal 690010.

..2068

| Artno.     | Lamp                 | Base | Material        |                         |
|------------|----------------------|------|-----------------|-------------------------|
| Wall lam   | os                   |      |                 |                         |
| 690251     | 1 x TC-DSE max. 20 W | E27  | stainless steel |                         |
| 690258     | 1 x TC-DSE max. 20 W | E27  | stainless steel | 8                       |
|            |                      |      |                 |                         |
| Pedestal I | amp                  |      |                 | $\overline{\mathbb{I}}$ |
| 690559     | 1 x TC-DSE max. 20 W | E27  | stainless steel | 7                       |
|            |                      |      |                 |                         |
| Bollard la | mp                   |      |                 | $\square$               |
| 692068     | 1 x TC-DSE max. 20 W | E27  | stainless steel |                         |