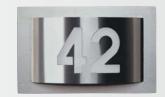

-----|------|-----------------|
| 696022 | 1 x QT-DE 12 60 W | R7s  | stainless steel |

## **O**albert

### House number lamp

Protection class IP 44 for fluorescent lamps TC-S stainless steel custom-made house number opal coated glass

■ For the order please give us the house number.

| Artno.   | Lamp           | Base | Material        |   |
|----------|----------------|------|-----------------|---|
| Wall lam | )              |      |                 |   |
| 696017   | 1 x TC-S 5/7 W | G23  | stainless steel | Ē |





### House number lamps

Protection class IP 44 for fluorescent lamps TC-S stainless steel

with/without integrated twilight switch custom-made house number with mounting plate made of cast aluminium

opal coated glass

■ For the order please give us the house number.











| Artno.                         | Lamp           | Base | Material        |    |
|--------------------------------|----------------|------|-----------------|----|
| Wall lam                       | os             |      |                 |    |
| 696002                         | 1 x TC-S 5/7 W | G23  | stainless steel |    |
| 696001                         | 1 x TC-S 5/7 W | G23  | stainless steel | Ē  |
|                                |                |      |                 |    |
| Wall lamp with twilight switch |                |      |                 |    |
| 696003                         | 1 x TC-S 5/7 W | G23  | stainless steel | Ħ. |





















House number lamps

with LED

Protection class IP 44 with LED, lightcolour white inclusive converter connection dir