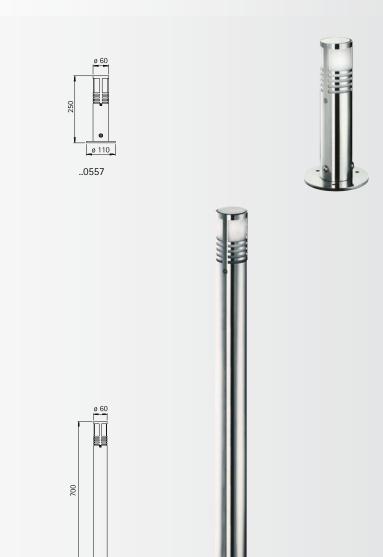

Wall lamps Pedestal lamp Bollard lamp

Protection class IP 44 for tungsten halogen lamps QT 14 stainless steel with mounting plate made of cast aluminium borosilicate glass

ø 110 ..2244

| Artno.      | Lamp           | Base | Material        |
|-------------|----------------|------|-----------------|
| Wall lamps  | 5              |      |                 |
| 690204      | 1 x QT 14 40 W | G9   | stainless steel |
| 690205      | 1 x QT 14 40 W | G9   | stainless steel |
|             |                |      |                 |
| 690206      | 2 x QT 14 40 W | G9   | stainless steel |
| 690208      | 2 x QT 14 40 W | G9   | stainless steel |
|             |                |      |                 |
| Pedestal la | mp             |      |                 |
| 690557      | 1 x QT 14 40 W | G9   | stainless steel |
|             |                |      |                 |
| Bollard lan | пр             |      |                 |
| 692244      | 1 x QT 14 40 W | G9   | stainless steel |