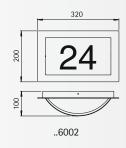

### House number lamps

Protection class IP 44 for fluorescent lamps TC-S stainless steel

with/without integrated twilight switch custom-made house number with mounting plate made of cast aluminium

opal coated glass

■ For the order please give us the house number.

| Artno.                         | Lamp           | Base | Material        |    |
|--------------------------------|----------------|------|-----------------|----|
| Wall lam                       | os             |      |                 |    |
| 696002                         | 1 x TC-S 5/7 W | G23  | stainless steel |    |
| 696001                         | 1 x TC-S 5/7 W | G23  | stainless steel | Ē  |
|                                |                |      |                 |    |
| Wall lamp with twilight switch |                |      |                 |    |
| 696003                         | 1 x TC-S 5/7 W | G23  | stainless steel | Ħ. |