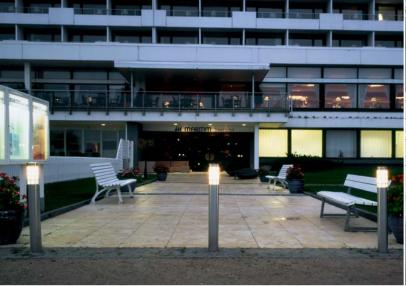

Wall lamps Pedestal lamp Bollard lamp

Protection class IP 44 for tungsten halogen lamps QT 14 stainless steel with mounting plate made of cast aluminium borosilicate glass

ø 110 ..2244

| Artno.      | Lamp           | Base | Material        |
|-------------|----------------|------|-----------------|
| Wall lamps  | 5              |      |                 |
| 690204      | 1 x QT 14 40 W | G9   | stainless steel |
| 690205      | 1 x QT 14 40 W | G9   | stainless steel |
|             |                |      |                 |
| 690206      | 2 x QT 14 40 W | G9   | stainless steel |
| 690208      | 2 x QT 14 40 W | G9   | stainless steel |
|             |                |      |                 |
| Pedestal la | mp             |      |                 |
| 690557      | 1 x QT 14 40 W | G9   | stainless steel |
|             |                |      |                 |
| Bollard lan | пр             |      |                 |
| 692244      | 1 x QT 14 40 W | G9   | stainless steel |

#### Pedestal and Bollard lamp

Protection class IP 44 for incandescent lamps A 60

stainless steel

with mounting plate made of

cast aluminium opal coated glass

For installation on a foundation or on the sunk pedestal 690010.

| Artno.     | Lamp          | Base | Material        |                             |
|------------|---------------|------|-----------------|-----------------------------|
| Pedestal I | amp           |      |                 | $\cap$ $\mathbb{I}$         |
| 690555     | 1 x A 60 75 W | E27  | stainless steel |                             |
|            |               |      |                 |                             |
| Bollard la | mp            |      |                 | $\bigcirc$ , $\blacksquare$ |
| 692233     | 1 x A 60 75 W | E27  | stainless steel | A - A                       |