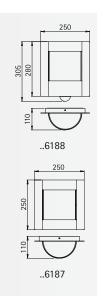

Wall lamps

for incandescent lamps A 60 with/without integra- stainless steel

ted movement detector with r

or with mounting plate made of cast aluminium

Protection class IP 44

opal coated glass

| Artno.    | Lamp     |        | Base     | Material       |      |
|-----------|----------|--------|----------|----------------|------|
| Wall lamp | with mo  | vement | detector |                |      |
| 696188    | 1 x A 60 | 75 W   | E27      | stainless stee |      |
|           |          |        |          |                |      |
| Wall lamp |          |        |          |                |      |
| 696187    | 1 x A 60 | 75 W   | E27      | stainless stee | ŗ∤→₽ |
|           |          |        |          |                |      |