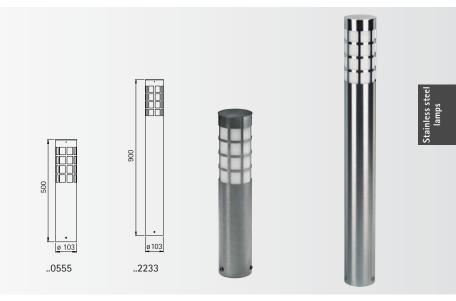

#### Pedestal and Bollard lamp

Protection class IP 44 for incandescent lamps A 60

stainless steel

with mounting plate made of

cast aluminium opal coated glass

For installation on a foundation or on the sunk pedestal 690010.

| Artno.     | Lamp          | Base | Material        |                             |
|------------|---------------|------|-----------------|-----------------------------|
| Pedestal I | amp           |      |                 | $\cap$ $\mathbb{I}$         |
| 690555     | 1 x A 60 75 W | E27  | stainless steel |                             |
|            |               |      |                 |                             |
| Bollard la | mp            |      |                 | $\bigcirc$ , $\blacksquare$ |
| 692233     | 1 x A 60 75 W | E27  | stainless steel | A - A                       |