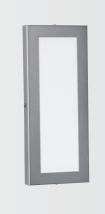

420 ..6214

Wall and Ceiling lamps Protection class IP 54 for fluorescent lamps TC-S

stainless steel with mounting plate opal coated plane glass

| Artno. | Lamp          | Base | Material        |  |
|--------|---------------|------|-----------------|--|
| 696151 | 1 x TC-S 11 W | G23  | stainless steel |  |
| 696150 | 2 x TC-S 11 W | G23  | stainless steel |  |
|        |               |      |                 |  |