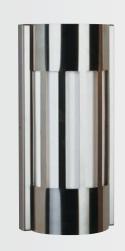

Wall and Ceiling lamps Protection class IP 54 for fluorescent lamps TC-S/TC-L/TC-F stainless steel with mounting plate opal coated plane glass

| Artno. | Lamp          | Base | Material        |   |
|--------|---------------|------|-----------------|---|
| 696153 | 1 x TC-F 18 W | 2G10 | stainless steel |   |
| 696136 | 2 x TC-S 9 W  | G23  | stainless steel | Щ |
| 696137 | 3 x TC-S 11 W | G23  | stainless steel |   |
| 696215 | 2 x TC-L 24 W | 2G11 | stainless steel | Щ |

Wall and Ceiling lamps Protection class IP 54 for fluorescent lamps TC-S/TC-L/TC-F stainless steel with mounting plate opal coated plane glass

| Artno. | Lamp          | Base | Material        |   |
|--------|---------------|------|-----------------|---|
| 696154 | 1 x TC-F 18 W | 2G10 | stainless steel |   |
| 696134 | 2 x TC-S 9 W  | G23  | stainless steel | H |
| 696135 | 3 x TC-S 11 W | G23  | stainless steel |   |
| 696216 | 2 x TC-L 24 W | 2G11 | stainless steel | Щ |

Protection class IP 54 for fluorescent lamps TC-S/TC-L/TC-F stainless steel

with mounting plate opal coated plane glass

| Artno. | Lamp          | Base | Material        |   |
|--------|---------------|------|-----------------|---|
| 696152 | 1 x TC-F 18 W | 2G10 | stainless steel | Ī |
| 696132 | 2 x TC-S 9 W  | G23  | stainless steel |   |
| 696133 | 3 x TC-S 11 W | G23  | stainless steel |   |
| 696214 | 2 x TC-L 24 W | 2G11 | stainless steel | Ħ |