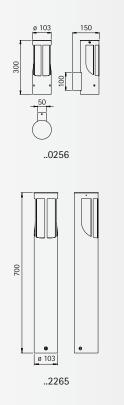

stainless steel with mounting plate opal coated glass

For installation on a wall, on a foundation or on the sunk pedestal 690010.

| Artno.     | Lamp          | Base | Material        |             |
|------------|---------------|------|-----------------|-------------|
| Wall lam   | р             |      |                 |             |
| 690256     | 1 x A 60 75 W | E27  | stainless steel | <b>A→ B</b> |
|            |               |      |                 |             |
| Bollard la | ımp           |      |                 |             |
| 692265     | 1 x A 60 75 W | E27  | stainless steel | <b>₽→</b>   |

Stainless steel Iamps

**Bollard lamp** 

Protection class IP 44 for incandescent lamps A 60

stainless steel with mounting plate opal coated glass

| Artno.     | Lamp          | Base | Material        |  |
|------------|---------------|------|-----------------|--|
| Bollard la | amp           |      |                 |  |
| 692264     | 1 x A 60 75 W | E27  | stainless steel |  |