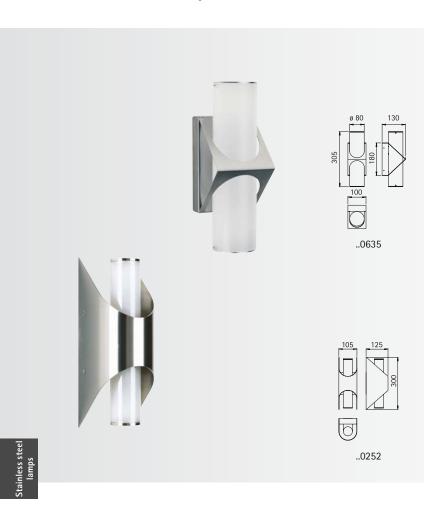

Wall lamps

Protection class IP 44 for fluorescent lamps TC-S resp. tungsten halogen lamps QT 14 stainless steel with mounting plate made of cast aluminium 690635 acrylic hollow glass 690252 borosilicate glass

| Artno.     | Lamp              | Base | Material        |   |
|------------|-------------------|------|-----------------|---|
| for fluore | scent lamps       |      |                 |   |
| 690635     | 1 x TC-S 11 W     | G23  | stainless steel | Щ |
|            |                   |      |                 |   |
| for tungs  | ten halogen lamps |      |                 |   |
| 690252     | 2 x QT 14 40 W    | G9   | stainless steel |   |
|            |                   |      |                 |   |