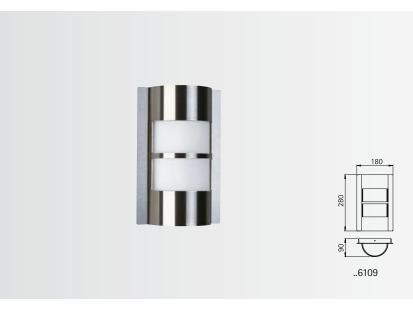

#### Wall lamps

696166

2 x TC-D 18 W

with double-sided light output

Protection class IP 44 for tungsten halogen lamps QT 14 respectively fluorescent lamps TC-D stainless steel with mounting plate made of cast aluminium opal coated glass

■ On request available with one-sided light output

|     | 300  | 105 |
|-----|------|-----|
| S.  |      |     |
| 105 |      |     |
|     |      |     |
|     |      |     |
|     | 6165 |     |

| Artno.     | Lamp              | Base   | Material        |
|------------|-------------------|--------|-----------------|
| for tungs  | ten halogen lamps |        |                 |
| 696164     | 1 x QT 14 60 W    | G9     | stainless steel |
|            |                   |        |                 |
| for fluore | escent lamps      |        |                 |
| 696165     | 1 x TC-D 26 W     | G24d-3 | stainless steel |