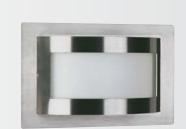

#### Wall and Ceiling lamp

| Artno. Lamp           | Base | Material        |                           |
|-----------------------|------|-----------------|---------------------------|
| Wall and Ceiling lamp |      |                 | $\bigcirc$ $\blacksquare$ |
| 696092 1 x A 60 75 W  | E27  | stainless steel | <b>∀→</b> ₽               |