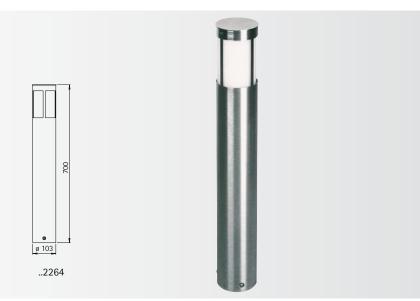

Stainless steel Iamps

**Bollard lamp** 

Protection class IP 44 for incandescent lamps A 60

stainless steel with mounting plate opal coated glass

| Artno.     | Lamp          | Base | Material        |  |
|------------|---------------|------|-----------------|--|
| Bollard la | amp           |      |                 |  |
| 692264     | 1 x A 60 75 W | E27  | stainless steel |  |