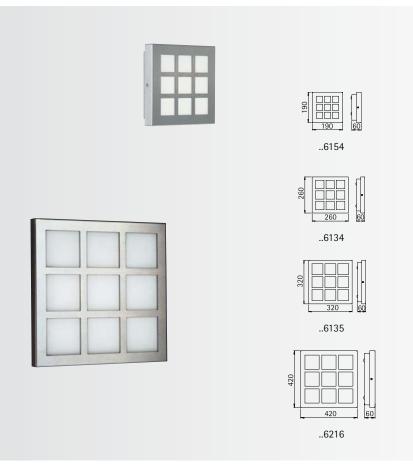

Wall and Ceiling lamps Protection class IP 54 for fluorescent lamps TC-S/TC-L/TC-F stainless steel with mounting plate opal coated plane glass

| Artno. | Lamp          | Base | Material        |   |
|--------|---------------|------|-----------------|---|
| 696154 | 1 x TC-F 18 W | 2G10 | stainless steel |   |
| 696134 | 2 x TC-S 9 W  | G23  | stainless steel | H |
| 696135 | 3 x TC-S 11 W | G23  | stainless steel |   |
| 696216 | 2 x TC-L 24 W | 2G11 | stainless steel | Щ |