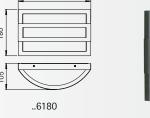

420 ..6214

Wall and Ceiling lamps Protection class IP 54 for fluorescent lamps TC-S

stainless steel with mounting plate opal coated plane glass

| Artno. | Lamp          | Base | Material        |  |
|--------|---------------|------|-----------------|--|
| 696151 | 1 x TC-S 11 W | G23  | stainless steel |  |
| 696150 | 2 x TC-S 11 W | G23  | stainless steel |  |
|        |               |      |                 |  |