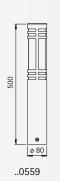

Protection class IP 44 for energy saving lamps TC-DSE stainless steel with mounting plate made of cast aluminium opal coated glass

For installation on a wall, on a foundation or on the sunk pedestal 690010.

..2068

| Artno.     | Lamp                 | Base | Material        |                         |
|------------|----------------------|------|-----------------|-------------------------|
| Wall lam   | os                   |      |                 |                         |
| 690251     | 1 x TC-DSE max. 20 W | E27  | stainless steel |                         |
| 690258     | 1 x TC-DSE max. 20 W | E27  | stainless steel | 8                       |
|            |                      |      |                 |                         |
| Pedestal I | amp                  |      |                 | $\overline{\mathbb{I}}$ |
| 690559     | 1 x TC-DSE max. 20 W | E27  | stainless steel | 7                       |
|            |                      |      |                 |                         |
| Bollard la | mp                   |      |                 | $\square$               |
| 692068     | 1 x TC-DSE max. 20 W | E27  | stainless steel |                         |