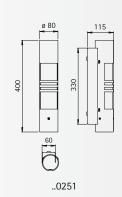

Protection class IP 44 for energy saving lamps TC-DSE stainless steel with mounting plate made of cast aluminium opal coated glass

For installation on a wall, on a foundation or on the sunk pedestal 690010.

..2068

| Artno.     | Lamp                 | Base | Material        |                         |
|------------|----------------------|------|-----------------|-------------------------|
| Wall lam   | os                   |      |                 |                         |
| 690251     | 1 x TC-DSE max. 20 W | E27  | stainless steel |                         |
| 690258     | 1 x TC-DSE max. 20 W | E27  | stainless steel | 8                       |
|            |                      |      |                 |                         |
| Pedestal I | amp                  |      |                 | $\overline{\mathbb{I}}$ |
| 690559     | 1 x TC-DSE max. 20 W | E27  | stainless steel | 7                       |
|            |                      |      |                 |                         |
| Bollard la | mp                   |      |                 | $\square$               |
| 692068     | 1 x TC-DSE max. 20 W | E27  | stainless steel |                         |