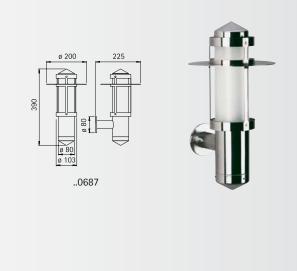

Wall lamp Pedestal lamp Bollard lamp

Protection class IP 44 for fluorescent lamps TC-D stainless steel

with mounting plate (except ..0687)

acrylic hollow glass

| Artno.     | Lamp          | Base   | Material        |   |
|------------|---------------|--------|-----------------|---|
| Wall lam   | 0             |        |                 |   |
| 690687     | 1 x TC-D 18 W | G24d-2 | stainless steel | Ä |
|            |               |        |                 |   |
| Pedestal I | amp           |        |                 |   |
| 690551     | 1 x TC-D 18 W | G24d-2 | stainless steel | Ħ |
|            |               |        |                 |   |
| Bollard la | mp            |        |                 |   |
| 692219     | 1 x TC-D 18 W | G24d-2 | stainless steel | Ħ |