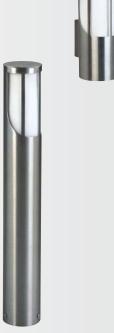

Stainless steel Iamps

**Bollard lamp** 

Protection class IP 44 for incandescent lamps A 60

stainless steel with mounting plate opal coated glass

| Artno.     | Lamp          | Base | Material        |  |
|------------|---------------|------|-----------------|--|
| Bollard la | amp           |      |                 |  |
| 692264     | 1 x A 60 75 W | E27  | stainless steel |  |