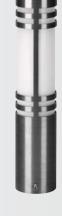

420 ..6214

Wall and Ceiling lamps Protection class IP 54 for fluorescent lamps TC-S

stainless steel with mounting plate opal coated plane glass

| Artno. | Lamp          | Base | Material        |  |
|--------|---------------|------|-----------------|--|
| 696151 | 1 x TC-S 11 W | G23  | stainless steel |  |
| 696150 | 2 x TC-S 11 W | G23  | stainless steel |  |
|        |               |      |                 |  |