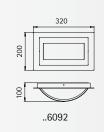

#### Wall and Ceiling lamp

| Artno. Lamp           | Base | Material        |                           |
|-----------------------|------|-----------------|---------------------------|
| Wall and Ceiling lamp |      |                 | $\bigcirc$ $\blacksquare$ |
| 696092 1 x A 60 75 W  | E27  | stainless steel | <b>∀→</b> ₽               |