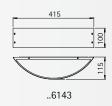

Protection class IP 44 for fluorescent lamps TC-D

with double-sided

stainless steel

light output

with mounting plate made of

cast aluminium

opal coated plane glass

On request available with one-sided light output

| Artno.      | Lamp          | Base   | Material        |   |
|-------------|---------------|--------|-----------------|---|
| for fluores | scent lamps   |        |                 |   |
| 696143      | 1 x TC-D 26 W | G24d-3 | stainless steel | Ē |