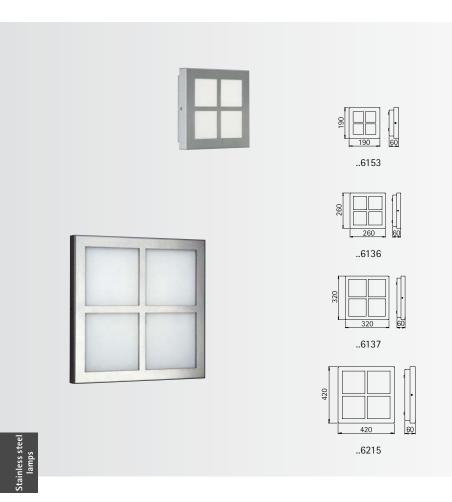

Wall and Ceiling lamps Protection class IP 54 for fluorescent lamps TC-S/TC-L/TC-F stainless steel with mounting plate opal coated plane glass

| Artno. | Lamp          | Base | Material        |   |
|--------|---------------|------|-----------------|---|
| 696153 | 1 x TC-F 18 W | 2G10 | stainless steel |   |
| 696136 | 2 x TC-S 9 W  | G23  | stainless steel | Щ |
| 696137 | 3 x TC-S 11 W | G23  | stainless steel |   |
| 696215 | 2 x TC-L 24 W | 2G11 | stainless steel | Щ |