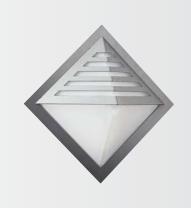

Protection class IP 54 for fluorescent lamps TC-S/TC-L/TC-F stainless steel

with mounting plate opal coated plane glass

| Artno. | Lamp          | Base | Material        |   |
|--------|---------------|------|-----------------|---|
| 696152 | 1 x TC-F 18 W | 2G10 | stainless steel | Ī |
| 696132 | 2 x TC-S 9 W  | G23  | stainless steel |   |
| 696133 | 3 x TC-S 11 W | G23  | stainless steel |   |
| 696214 | 2 x TC-L 24 W | 2G11 | stainless steel | Ħ |