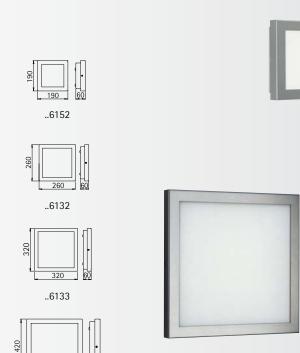

Protection class IP 54 for fluorescent lamps TC-S/TC-L/TC-F stainless steel

with mounting plate opal coated plane glass

| Artno. | Lamp          | Base | Material        |   |
|--------|---------------|------|-----------------|---|
| 696152 | 1 x TC-F 18 W | 2G10 | stainless steel | Ī |
| 696132 | 2 x TC-S 9 W  | G23  | stainless steel |   |
| 696133 | 3 x TC-S 11 W | G23  | stainless steel |   |
| 696214 | 2 x TC-L 24 W | 2G11 | stainless steel | Ħ |