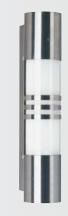

Wall and Ceiling lamps Protection class IP 54 for fluorescent lamps TC-S/TC-L/TC-F stainless steel with mounting plate opal coated plane glass

| Artno. | Lamp          | Base | Material        |   |
|--------|---------------|------|-----------------|---|
| 696153 | 1 x TC-F 18 W | 2G10 | stainless steel |   |
| 696136 | 2 x TC-S 9 W  | G23  | stainless steel | Щ |
| 696137 | 3 x TC-S 11 W | G23  | stainless steel |   |
| 696215 | 2 x TC-L 24 W | 2G11 | stainless steel | Щ |