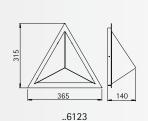

#### Wall lamp

Protection class IP 44 for incandescent lamps A 60 stainless steel with mounting plate made of cast aluminium opal coated glass

| Artno.    | Lamp     |      | Base | Material        |                     |
|-----------|----------|------|------|-----------------|---------------------|
| Wall lamp |          |      |      |                 | $\cap$ $\mathbb{I}$ |
| 696123    | 1 x A 60 | 75 W | E27  | stainless steel | <b>A→ B</b>         |