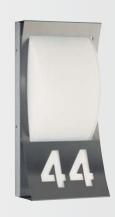

### House number lamps

Protection class IP 44 for fluorescent lamps TC-S stainless steel

with/without integrated twilight switch custom-made house number with mounting plate made of cast aluminium

opal coated glass

■ For the order please give us the house number.

| Artno.                         | Lamp           | Base | Material        |    |
|--------------------------------|----------------|------|-----------------|----|
| Wall lam                       | os             |      |                 |    |
| 696002                         | 1 x TC-S 5/7 W | G23  | stainless steel |    |
| 696001                         | 1 x TC-S 5/7 W | G23  | stainless steel | Ē  |
|                                |                |      |                 |    |
| Wall lamp with twilight switch |                |      |                 |    |
| 696003                         | 1 x TC-S 5/7 W | G23  | stainless steel | Ħ. |