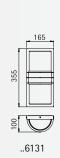

| 9 | ī | ш | ı |  |
|---|---|---|---|--|
| 9 | п |   |   |  |

Stainless steel lamps

| Artno.    | Lamp              | Base | Material        |  |
|-----------|-------------------|------|-----------------|--|
| for tungs | ten halogen lamps |      |                 |  |
| 696142    | 1 x QT-DE 12 60 W | R7s  | stainless steel |  |