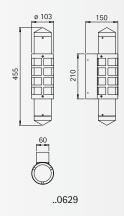

Wall lamps Pedestal lamp Bollard lamp

Protection class IP 44 for fluorescent lamps TC-D respectively TC-S stainless steel with mounting plate (except ..0627) acrylic hollow glass

| Artno.     | Lamp          | Base   | Material        |   |
|------------|---------------|--------|-----------------|---|
| Wall lam   | ps            |        |                 |   |
| 690627     | 1 x TC-D 18 W | G24d-2 | stainless steel |   |
| 690629     | 2 x TC-S 9 W  | G23    | stainless steel | Ä |
|            |               |        |                 |   |
| Pedestal   | lamp          |        |                 |   |
| 690550     | 1 x TC-D 18 W | G24d-2 | stainless steel |   |
|            |               |        |                 |   |
| Bollard la | ımp           |        |                 |   |
| 692213     | 1 x TC-D 18 W | G24d-2 | stainless steel | Ä |
|            |               |        |                 |   |