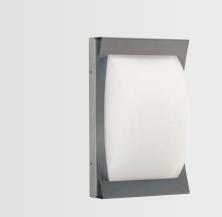

Wall and Ceiling lamp Protection class IP 44 for fluorescent lamps TC-S stainless steel with mounting plate opal coated glass

| Artno.   | Lamp          | Base | Material        |   |
|----------|---------------|------|-----------------|---|
| Wall and | Ceiling lamp  |      |                 |   |
| 696203   | 1 x TC-S 11 W | G23  | stainless steel | Щ |