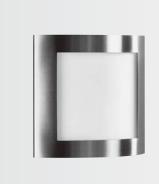

Wall lamps

for incandescent lamps A 60 with/without integra- stainless steel

ted movement detector with r

or with mounting plate made of cast aluminium

Protection class IP 44

opal coated glass

| Artno.    | Lamp     |        | Base     | Material       |      |
|-----------|----------|--------|----------|----------------|------|
| Wall lamp | with mo  | vement | detector |                |      |
| 696188    | 1 x A 60 | 75 W   | E27      | stainless stee |      |
|           |          |        |          |                |      |
| Wall lamp |          |        |          |                |      |
| 696187    | 1 x A 60 | 75 W   | E27      | stainless stee | ŗ∤→₽ |
|           |          |        |          |                |      |