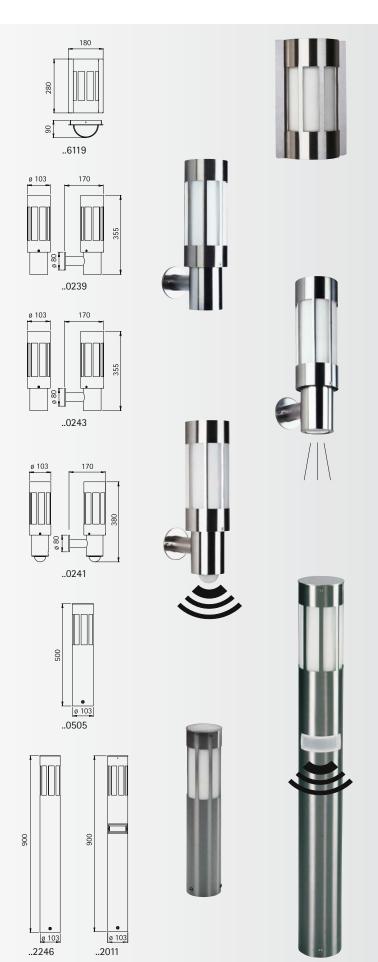

Wall lamps Pedestal lamp **Bollard lamps** 

with/without downlight stainless steel with/without integra-

Protection class IP 44 for incandescent lamps A 60 respectively for additional pressed glass reflector lamp PAR 20 with mounting plate made of ted movement detector cast aluminium (only ..6119)

> For installation on a wall, on a foundation or on the sunk pedestal 690010.

opal coated glass

| Artno.     | Lamp      |           | Base     | Material        |                             |
|------------|-----------|-----------|----------|-----------------|-----------------------------|
| Wall lamp  | os        |           |          |                 |                             |
| 696119     | 1 x A 60  | 75 W      | E27      | stainless steel | $\bigcirc$ . $\blacksquare$ |
| 690239     | 1 x A 60  | 75 W      | E27      | stainless steel |                             |
|            |           |           |          |                 |                             |
| Wall lamp  | with do   | vnlight P | AR 20    | 50 W            | $\bigcirc$ , $\blacksquare$ |
| 690243     | 1 x A 60  | 75 W      | E27      | stainless steel |                             |
|            |           |           |          |                 |                             |
| Wall lamp  | with mo   | vement d  | letector |                 |                             |
| 690241     | 1 x A 60  | 75 W      | E27      | stainless steel |                             |
|            |           |           |          |                 |                             |
| Pedestal I | amp       |           |          |                 | $\bigcirc$ , $\blacksquare$ |
| 690505     | 1 x A 60  | 75 W      | E27      | stainless steel | <b>A</b> → <u></u>          |
|            |           |           |          |                 |                             |
| Bollard la | mp (with  | out pictu | re)      |                 | $\bigcirc$ . $\blacksquare$ |
| 692246     | 1 x A 60  | 75 W      | E27      | stainless steel | <b>A</b> → <b>B</b>         |
|            |           |           |          |                 |                             |
| Bollard la | mp with r | novemen   | t detect | or              |                             |
| 692011     | 1 x A 60  | 75 W      | E27      | stainless steel |                             |