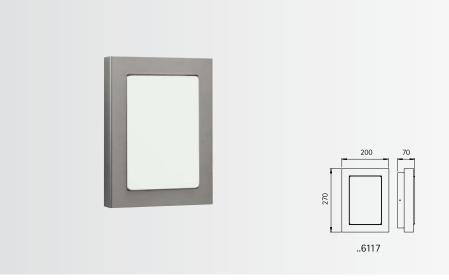

Wall and Ceiling lamp

Protection class IP 44

for tungsten halogen lamps QT-DE 12

stainless steel

with mounting plate made of

cast aluminium opal coated glass

| Artno.   | Lamp              | Base | Material        |
|----------|-------------------|------|-----------------|
| Wall and | Ceiling lamp      |      |                 |
| 696117   | 1 x QT-DE 12 60 W | R7s  | stainless steel |