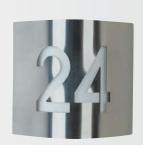

### House number lamp

Protection class IP 44 for fluorescent lamps TC-S stainless steel custom-made house number opal coated glass

■ For the order please give us the house number.

| Artno.   | Lamp           | Base | Material        |   |
|----------|----------------|------|-----------------|---|
| Wall lam | )              |      |                 |   |
| 696017   | 1 x TC-S 5/7 W | G23  | stainless steel | Ē |

### House number lamps

Protection class IP 44 for fluorescent lamps TC-S stainless steel

with/without integrated twilight switch custom-made house number with mounting plate made of cast aluminium

opal coated glass

■ For the order please give us the house number.

| Artno.                         | Lamp           | Base | Material        |    |
|--------------------------------|----------------|------|-----------------|----|
| Wall lam                       | os             |      |                 |    |
| 696002                         | 1 x TC-S 5/7 W | G23  | stainless steel |    |
| 696001                         | 1 x TC-S 5/7 W | G23  | stainless steel | Ē  |
|                                |                |      |                 |    |
| Wall lamp with twilight switch |                |      |                 |    |
| 696003                         | 1 x TC-S 5/7 W | G23  | stainless steel | Ħ. |