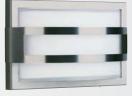

Wall and Ceiling lamps Protection class IP 54 for fluorescent lamps TC-S/TC-L/TC-F stainless steel with mounting plate opal coated plane glass

| Artno. | Lamp          | Base | Material        |   |
|--------|---------------|------|-----------------|---|
| 696153 | 1 x TC-F 18 W | 2G10 | stainless steel |   |
| 696136 | 2 x TC-S 9 W  | G23  | stainless steel | Щ |
| 696137 | 3 x TC-S 11 W | G23  | stainless steel |   |
| 696215 | 2 x TC-L 24 W | 2G11 | stainless steel | Щ |

Wall and Ceiling lamps Protection class IP 54 for fluorescent lamps TC-S/TC-L/TC-F stainless steel with mounting plate opal coated plane glass

| Artno. | Lamp          | Base | Material        |   |
|--------|---------------|------|-----------------|---|
| 696154 | 1 x TC-F 18 W | 2G10 | stainless steel |   |
| 696134 | 2 x TC-S 9 W  | G23  | stainless steel | H |
| 696135 | 3 x TC-S 11 W | G23  | stainless steel |   |
| 696216 | 2 x TC-L 24 W | 2G11 | stainless steel | Щ |

Protection class IP 54 for fluorescent lamps TC-S/TC-L/TC-F stainless steel

with mounting plate opal coated plane glass

| Artno. | Lamp          | Base | Material        |   |
|--------|---------------|------|-----------------|---|
| 696152 | 1 x TC-F 18 W | 2G10 | stainless steel | Ī |
| 696132 | 2 x TC-S 9 W  | G23  | stainless steel |   |
| 696133 | 3 x TC-S 11 W | G23  | stainless steel |   |
| 696214 | 2 x TC-L 24 W | 2G11 | stainless steel | Ħ |