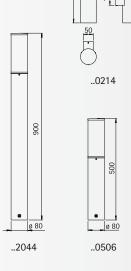

Wall lamp Pedestal lamp Bollard lamp

Protection class IP 44 for energy saving lamps TC-DSE stainless steel acrylic glass satiné

Art.-no. Lamp Base Material Wall lamp 690214 1x TC-DSE max. 20 W E27 stainless steel Pedestal lamp 1x TC-DSE max. 20 W 690506 E27 stainless steel **Bollard lamp** 692044 1x TC-DSE max. 20 W E27 stainless steel