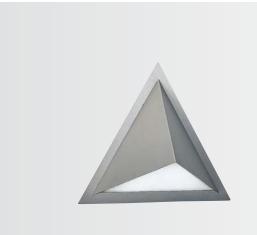

#### Wall lamp

Protection class IP 44 for incandescent lamps A 60 stainless steel with mounting plate made of cast aluminium opal coated glass

| Artno.    | Lamp     |      | Base | Material        |                     |
|-----------|----------|------|------|-----------------|---------------------|
| Wall lamp |          |      |      |                 | $\cap$ $\mathbb{I}$ |
| 696123    | 1 x A 60 | 75 W | E27  | stainless steel | <b>A→ B</b>         |