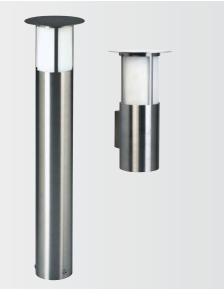

Wall and Bollard lamp

Protection class IP 44 for incandescent lamps A 60

stainless steel
with mounting plate
opal coated glass

For installation on a wall, on a foundation or on the sunk pedestal 690010.

| Artno.     | Lamp          | Base | Material        |                             |
|------------|---------------|------|-----------------|-----------------------------|
| Wall lamp  | )             |      |                 |                             |
| 690601     | 1 x A 60 75 W | E27  | stainless steel |                             |
|            |               |      |                 |                             |
| Bollard la | mp            |      |                 | $\bigcirc$ . $\blacksquare$ |
| 692226     | 1 x A 60 75 W | E27  | stainless steel |                             |