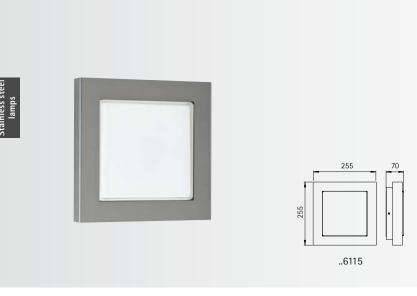

Wall and Ceiling lamp

Protection class IP 44 for tungsten halogen lamps QT-DE 12

stainless steel

with mounting plate made of

cast aluminium opal coated glass

| Artno.   | Lamp              | Base | Material        |
|----------|-------------------|------|-----------------|
| Wall and | Ceiling lamp      |      |                 |
| 696115   | 1 x QT-DE 12 60 W | R7s  | stainless steel |