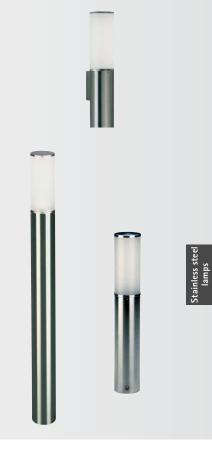

Wall lamp Pedestal lamp Bollard lamp

Protection class IP 44 for energy saving lamps TC-DSE stainless steel acrylic glass satiné

Art.-no. Lamp Base Material Wall lamp 690214 1x TC-DSE max. 20 W E27 stainless steel Pedestal lamp 1x TC-DSE max. 20 W 690506 E27 stainless steel **Bollard lamp** 692044 1x TC-DSE max. 20 W E27 stainless steel