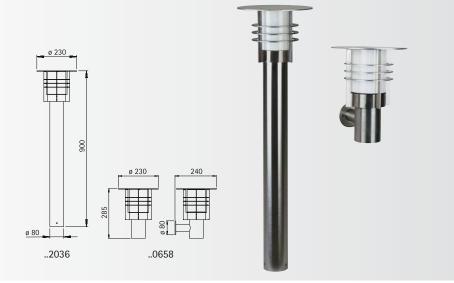

Wall and Bollard lamp

Protection class IP 44 for incandescent lamps A 60

stainless steel opal coated glass

| Artno.     | Lamp          | Base | Material        |                     |
|------------|---------------|------|-----------------|---------------------|
| Wall lam   | 0             |      |                 | $\cap$ $\mathbb{I}$ |
| 690658     | 1 x A 60 75 W | E27  | stainless steel |                     |
|            |               |      |                 |                     |
| Bollard la | mp            |      |                 |                     |
| 692036     | 1 x A 60 75 W | E27  | stainless steel | <b>∀→ ₽</b>         |