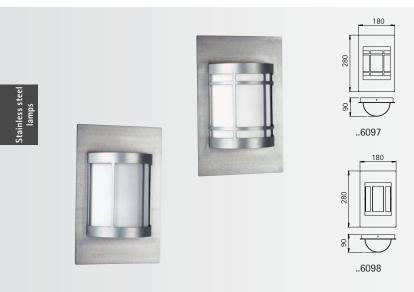

Wall lamps

Protection class IP 44 for incandescent lamps A 60 stainless steel with mounting plate made of cast aluminium opal coated glass

| Artno. | Lamp                           | Base | Material        |                     |
|--------|--------------------------------|------|-----------------|---------------------|
| 696097 | 1 x A 60 75 W<br>1 x A 60 75 W | E27  | stainless steel | $\cap$ $\mathbb{I}$ |
| 696098 | 1 x A 60 75 W                  | E27  | stainless steel |                     |