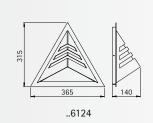

#### Wall lamp

Protection class IP 44 for incandescent lamps A 60 stainless steel with mounting plate made of

cast aluminium

opal coated glass

| Artno.   | Lamp          | Base | Material        |                     |
|----------|---------------|------|-----------------|---------------------|
| Wall lam | 0             |      |                 | $\cap$ $\mathbb{I}$ |
| 690220   | 1 x A 60 75 W | E27  | stainless steel | ₩ → ₽               |
|          |               |      |                 |                     |