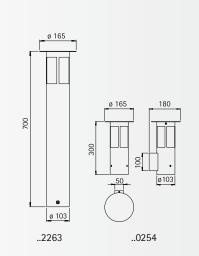

| Artno.     | Lamp          | Base | Material        |                           |
|------------|---------------|------|-----------------|---------------------------|
| Wall lam   | р             |      |                 | $\cap$ $\mathbb{I}$       |
| 690254     | 1 x A 60 75 W | E27  | stainless steel |                           |
|            |               |      |                 |                           |
| Bollard la | amp           |      |                 | $\bigcirc$ $\blacksquare$ |
| 692263     | 1 x A 60 75 W | E27  | stainless steel |                           |