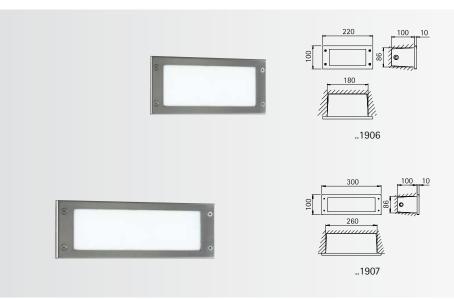

Wall recessed lamps

Protection class IP 54 for fluorescent lamps TC-D cast aluminium and stainless steel white macrolon

insert hole:

691906: 180 x 86 x 100 mm 691907: 260 x 86 x 100 mm

| Artno. | Lamp             | Base Material          |
|--------|------------------|------------------------|
| 691906 | 1 x TC-D 10/13 W | G24d-1 stainless steel |
| 691907 | 1 x TC-D 18 W    | G24d-2 stainless steel |