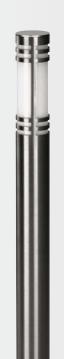

Protection class IP 54 for fluorescent lamps TC-S/TC-L/TC-F stainless steel

with mounting plate opal coated plane glass

| Artno. | Lamp          | Base | Material        |   |
|--------|---------------|------|-----------------|---|
| 696152 | 1 x TC-F 18 W | 2G10 | stainless steel | Ī |
| 696132 | 2 x TC-S 9 W  | G23  | stainless steel |   |
| 696133 | 3 x TC-S 11 W | G23  | stainless steel |   |
| 696214 | 2 x TC-L 24 W | 2G11 | stainless steel | Ħ |