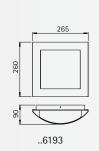

Wall and Ceiling lamp

| Artno. Lamp           | Base | Material        |
|-----------------------|------|-----------------|
| Wall and Ceiling lamp |      |                 |
| 696193 1 x A 60 75 W  | E27  | stainless steel |
|                       |      |                 |