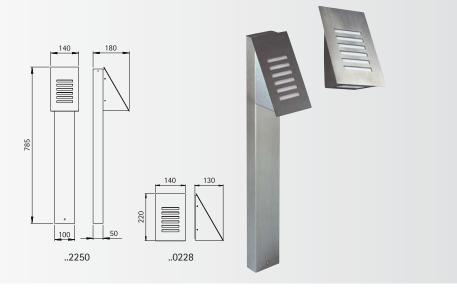

Wall lamps Pedestal lamp Bollard lamp

Protection class IP 44 for tungsten halogen lamps QT 14 stainless steel with mounting plate made of cast aluminium borosilicate glass

ø 110 ..2244

| Artno.      | Lamp           | Base | Material        |
|-------------|----------------|------|-----------------|
| Wall lamps  | 5              |      |                 |
| 690204      | 1 x QT 14 40 W | G9   | stainless steel |
| 690205      | 1 x QT 14 40 W | G9   | stainless steel |
|             |                |      |                 |
| 690206      | 2 x QT 14 40 W | G9   | stainless steel |
| 690208      | 2 x QT 14 40 W | G9   | stainless steel |
|             |                |      |                 |
| Pedestal la | mp             |      |                 |
| 690557      | 1 x QT 14 40 W | G9   | stainless steel |
|             |                |      |                 |
| Bollard lan | пр             |      |                 |
| 692244      | 1 x QT 14 40 W | G9   | stainless steel |

#### Wall and **Bollard lamp**

Protection class IP 44

for tungsten halogen lamps QT 14

stainless steel

with mounting plate made of

cast aluminium

opal coated plane glass

For installation on a wall or on a

foundation.

| Artno.     | Lamp           | Base | Material        |
|------------|----------------|------|-----------------|
| Wall lam   | р              |      |                 |
| 690228     | 1 x QT 14 75 W | G9   | stainless steel |
|            |                |      |                 |
| Bollard la | ımp            |      |                 |
| 692250     | 1 x QT 14 75 W | G9   | stainless steel |