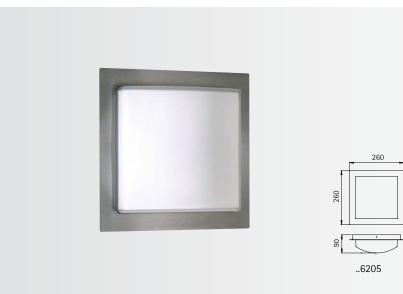

G24d-2

stainless steel

Wall and Ceiling lamp Protection class IP 44 for incandescent lamps A 60 stainless steel with mounting plate made of cast aluminium opal coated glass

| Artno.   | Lamp          | Base | Material        |                     |
|----------|---------------|------|-----------------|---------------------|
| Wall and | Ceiling lamp  |      |                 | $\cap$ $\mathbb{I}$ |
| 696205   | 1 x A 60 75 W | E27  | stainless steel | <b>∀→</b> ₽         |