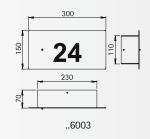

### House number lamps

Protection class IP 44 for fluorescent lamps TC-S stainless steel

with/without integrated twilight switch custom-made house number with mounting plate made of cast aluminium

opal coated glass

■ For the order please give us the house number.

| Artno.                         | Lamp           | Base | Material        |    |
|--------------------------------|----------------|------|-----------------|----|
| Wall lam                       | os             |      |                 |    |
| 696002                         | 1 x TC-S 5/7 W | G23  | stainless steel |    |
| 696001                         | 1 x TC-S 5/7 W | G23  | stainless steel | Ē  |
|                                |                |      |                 |    |
| Wall lamp with twilight switch |                |      |                 |    |
| 696003                         | 1 x TC-S 5/7 W | G23  | stainless steel | Ħ. |