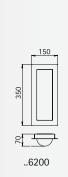

#### Wall lamps

696166

2 x TC-D 18 W

with double-sided light output

Protection class IP 44 for tungsten halogen lamps QT 14 respectively fluorescent lamps TC-D stainless steel with mounting plate made of cast aluminium opal coated glass