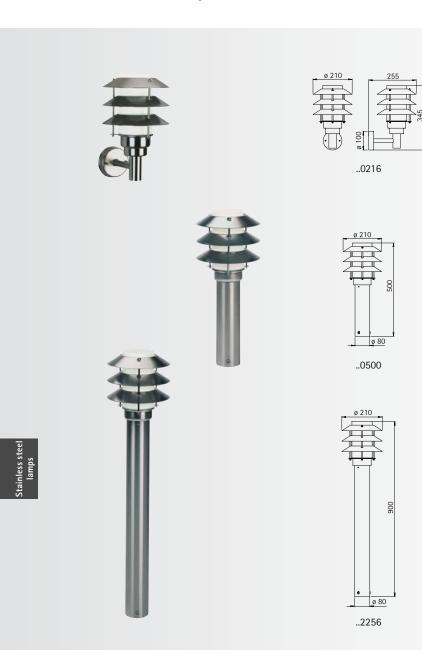

Wall lamp Pedestal lamp Bollard lamp

Protection class IP 44 for incandescent lamps A 60 stainless steel with mounting plate opal coated glass

| Artno.      | Lamp          | Base | Material            |
|-------------|---------------|------|---------------------|
| Wall lamp   |               |      | $\cap$ $\mathbb{I}$ |
| 690216      | 1 x A 60 75 W | E27  | stainless steel     |
| Pedestal la | mp            |      |                     |
| 690500      | 1 x A 60 75 W | E27  | stainless steel     |
| Bollard lan | np            |      |                     |
| 692256      | 1 x A 60 75 W | E27  | stainless steel     |

Wall and **Bollard lamp**  Protection class IP 44 for incandescent lamps A 60 stainless steel with mounting plate opal coated glass

| Artno.     | Lamp          | Base | Material        |                             |
|------------|---------------|------|-----------------|-----------------------------|
| Wall lam   | р             |      |                 |                             |
| 690237     | 1 x A 60 75 W | E27  | stainless steel | ₩ → ₽                       |
|            |               |      |                 |                             |
| Bollard la | ітр           |      |                 | $\bigcirc$ . $\blacksquare$ |
| 692257     | 1 × A 60 75 W | F27  | stainless steel | $\bigvee \rightarrow \Box$  |