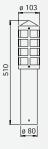

Wall lamp Pedestal lamp Bollard lamp

Protection class IP 44 for fluorescent lamps TC-D stainless steel

with mounting plate (except ..0687)

acrylic hollow glass

| Artno.     | Lamp          | Base   | Material        |   |
|------------|---------------|--------|-----------------|---|
| Wall lam   | 0             |        |                 |   |
| 690687     | 1 x TC-D 18 W | G24d-2 | stainless steel | Ä |
|            |               |        |                 |   |
| Pedestal I | amp           |        |                 |   |
| 690551     | 1 x TC-D 18 W | G24d-2 | stainless steel | Ħ |
|            |               |        |                 |   |
| Bollard la | mp            |        |                 |   |
| 692219     | 1 x TC-D 18 W | G24d-2 | stainless steel | Ħ |