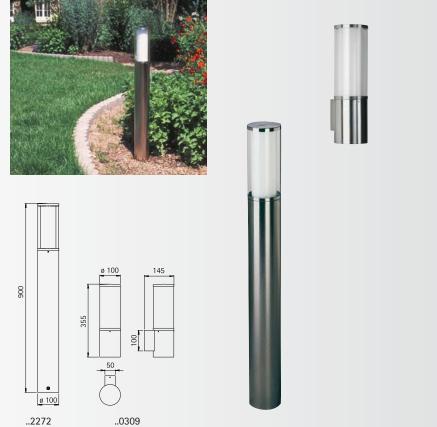

#### Wall and Bollard lamp

692272

Protection class IP 44 for energy saving lamps TC-DSE stainless steel with mounting plate acrylic and opal coated glass

For installation on a wall, on a foundation or on the sunk pedestal 690010.