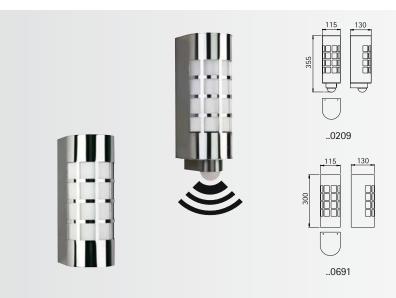

Wall lamps

with/without integra-

Protection class IP 44

for incandescent lamps A 60

stainless steel

ted movement detector with mounting plate made of

cast aluminium opal coated glass

| Artno.    | Lamp          | Base     | Material        |   |
|-----------|---------------|----------|-----------------|---|
| Wall lamp | with movement | detector |                 |   |
| 690209    | 1 x A 60 75 W | E27      | stainless steel |   |
|           |               |          |                 |   |
| Wall lamp |               |          |                 |   |
| 690691    | 1 x A 60 75 W | E27      | stainless steel | 3 |