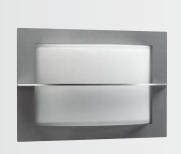

#### Wall and Ceiling lamp

Protection class IP 44 for incandescent lamps A 60 stainless steel with mounting plate made of cast aluminium opal coated glass

| Artno.   | Lamp          | Base | Material        |                     |
|----------|---------------|------|-----------------|---------------------|
| Wall and | Ceiling lamp  |      |                 | $\cap$ $\mathbb{I}$ |
| 696191   | 1 x A 60 75 W | E27  | stainless steel | <b>∀→</b> ₽         |