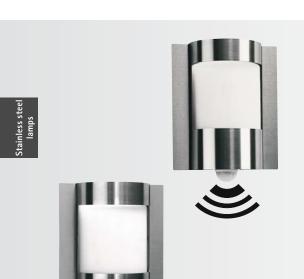

uminium

opal coated plane glass

On request available with one-sided light output

| Artno.      | Lamp          | Base   | Material        |   |
|-------------|---------------|--------|-----------------|---|
| for fluores | scent lamps   |        |                 |   |
| 696143      | 1 x TC-D 26 W | G24d-3 | stainless steel | Ē |







Wall lamp

Protection class IP 44 for incandescent lamps A 60 stainless steel with mounting plate made of cast aluminium opal coated glass

| Artno.    | Lamp     |      | Base | Material        |                     |
|-----------|----------|------|------|-----------------|---------------------|
| Wall lamp |          |      |      |                 | $\cap$ $\mathbb{I}$ |
| 696109    | 1 x A 60 | 75 W | E27  | stainless steel | <b>₽→</b>           |





Wall lamps

for incandescent lamps A 60 with/without integra- stainless steel

ted movement detector with r

or with mounting plate made of cast aluminium

Protection class IP 44

opal coated glass

| Artno.    | Lamp     |        | Base     | Material       |      |
|-----------|----------|--------|----------|----------------|------|
| Wall lamp | with mo  | vement | detector |                |      |
| 696188    | 1 x A 60 | 75 W   | E27      | stainless stee |      |
|           |          |        |          |                |      |
| Wall lamp |          |        |          |                |      |
| 696187    | 1 x A 60 | 75 W   | E27      | stainless stee | ŗ∤→₽ |
|           |          |        |          |                |      |





Wall and Ceiling lamp

| Artno. Lamp