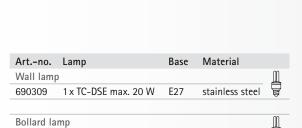

Wall lamp Pedestal lamp Bollard lamp

Protection class IP 44 for energy saving lamps TC-DSE stainless steel acrylic glass satiné

Art.-no. Lamp Base Material Wall lamp 690214 1x TC-DSE max. 20 W E27 stainless steel Pedestal lamp 1x TC-DSE max. 20 W 690506 E27 stainless steel **Bollard lamp** 692044 1x TC-DSE max. 20 W E27 stainless steel