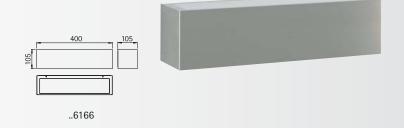

#### Wall lamps

696166

2 x TC-D 18 W

with double-sided light output

Protection class IP 44 for tungsten halogen lamps QT 14 respectively fluorescent lamps TC-D stainless steel with mounting plate made of cast aluminium opal coated glass