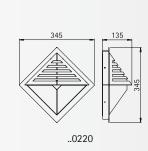

#### Wall lamp

Protection class IP 44 for incandescent lamps A 60 stainless steel with mounting plate made of

cast aluminium

opal coated glass

| Artno.   | Lamp          | Base | Material        |                     |
|----------|---------------|------|-----------------|---------------------|
| Wall lam | 0             |      |                 | $\cap$ $\mathbb{I}$ |
| 690220   | 1 x A 60 75 W | E27  | stainless steel | ₩ → ₽               |
|          |               |      |                 |                     |