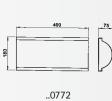

140 140

| Letter-ooxes | 330<br>9<br>9<br>9<br>9<br>9<br>9<br>9<br>9<br>9<br>9<br>9<br>9<br>9<br>9<br>9<br>9<br>9<br>9      | Wall letter-box<br>Artno.<br>690747                                | to be opened to the                                                                                                                       | loading at the front<br>he front<br>el lock and two keys                                                                                           |
|--------------|----------------------------------------------------------------------------------------------------|--------------------------------------------------------------------|-------------------------------------------------------------------------------------------------------------------------------------------|----------------------------------------------------------------------------------------------------------------------------------------------------|
|              |                                                                                                    |                                                                    |                                                                                                                                           |                                                                                                                                                    |
| 0            |                                                                                                    | Wall letter-box<br>with integrated<br>compartment for<br>newspaper | to be opened to the                                                                                                                       | ompartment for<br>nloading at the front<br>he front<br>el lock and two keys                                                                        |
|              | 0774                                                                                               | Newspaper-holder                                                   | made of stainless<br>on both sides open                                                                                                   |                                                                                                                                                    |
|              | - <u> </u>                                                                                         | Artno.<br>Wall letter-box<br>690774                                | Material<br>stainless steel                                                                                                               | Deposit slot<br>255 x 37 mm                                                                                                                        |
|              | 0751                                                                                               | Newspaper-holder on<br>690751                                      | both sides open<br>stainless steel                                                                                                        |                                                                                                                                                    |
| Letter-boxes |                                                                                                    |                                                                    |                                                                                                                                           |                                                                                                                                                    |
|              | 350<br>9<br>9<br>9<br>9<br>9<br>9<br>9<br>9<br>9<br>9<br>9<br>9<br>9<br>9<br>9<br>9<br>9<br>9<br>9 | Wall letter-boxes                                                  | with stainless stee<br>inclusive mountin<br>0773 made of sta<br>aluminium<br>with integrated co<br>newspaper, on bot<br>made of varnished | loading at the front<br>el lock and two keys<br>g material<br>ainless steel and cast<br>ompartment for<br>th sides open, body<br>d cast aluminium, |
|              |                                                                                                    |                                                                    | letter drop and un<br>top, with stainless<br>right side and two<br>mounting materia                                                       | s steel lock on the<br>heys, inclusive                                                                                                             |
| POS '        |                                                                                                    |                                                                    | rial/Colour                                                                                                                               | Deposit slot                                                                                                                                       |
|              | 0772                                                                                               |                                                                    | ess steel                                                                                                                                 | 245 x 45 mm                                                                                                                                        |
|              | 0773                                                                                               | 690773 stainle                                                     | ess steel/anthracite                                                                                                                      | 280 x 40 mm                                                                                                                                        |