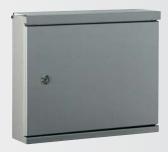

with/without integrated compartment for newspaper made of stainless steel letter drop and unloading at the front to be opened from the left to the right with stainless steel lock and two keys inclusive mounting material

..0787

| Artno.           | Material          | Deposit slot |
|------------------|-------------------|--------------|
| without compartm | ent for newspaper |              |
| 690787           | stainless steel   | 260 x 40 mm  |
|                  |                   |              |
| with compartment | for newspaper     |              |
| 690788           | stainless steel   | 255 x 37 mm  |
|                  |                   |              |