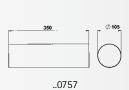

Letter-box with newspaperholder on column

made of stainless steel for installation on a foundation

• Available on request for encase in concrete.

| Material        | Deposit slot |
|-----------------|--------------|
| stainless steel | 260 x 40 mm  |
|                 |              |