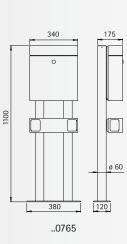

without Newspaper-holder

stainless steel

690769

120

380

..0768

Column for mounmade of stainless steel ting letter-boxes for installation of letter-boxes made of stainless steel (except ..0773) ø 60 ø 60 200 200 with/without fixing for installation on a foundation holes for newspaper-Available on request for encase in concrete. 1100 1100 Art.-no. Material for Newspaper-holder 690768 stainless steel