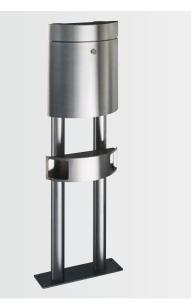

Letter-box with newspaperholder on column

made of stainless steel for installation on a foundation

• Available on request for encase in concrete.

| Material        | Deposit slot |
|-----------------|--------------|
| stainless steel | 260 x 40 mm  |
|                 |              |

without Newspaper-holder

stainless steel

690769

120

380

..0768

Column for mounmade of stainless steel ting letter-boxes for installation of letter-boxes made of stainless steel (except ..0773) ø 60 ø 60 200 200 with/without fixing for installation on a foundation holes for newspaper-Available on request for encase in concrete. 1100 1100 Art.-no. Material for Newspaper-holder 690768 stainless steel