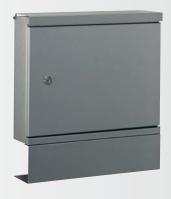

with/without integrated compartment for newspaper made of stainless steel letter drop and unloading at the front to be opened from the left to the right with stainless steel lock and two keys inclusive mounting material

..0787

| Artno.           | Material          | Deposit slot |
|------------------|-------------------|--------------|
| without compartm | ent for newspaper |              |
| 690787           | stainless steel   | 260 x 40 mm  |
|                  |                   |              |
| with compartment | for newspaper     |              |
| 690788           | stainless steel   | 255 x 37 mm  |
|                  |                   |              |