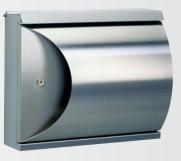

..0789

| Artno. | Material        | Deposit slot |
|--------|-----------------|--------------|
| 690789 | stainless steel | 300 x 50 mm  |

with integrated

newspaper

compartment for

made of stainless steel compartment for newspaper on both sides open letter drop and unloading at the front to be opened to the front with stainless steel lock and two keys inclusive mounting material