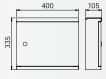

with/without integrated compartment for newspaper made of stainless steel letter drop and unloading at the front to be opened from the left to the right with stainless steel lock and two keys inclusive mounting material

..0787

| Artno.           | Material          | Deposit slot |
|------------------|-------------------|--------------|
| without compartm | ent for newspaper |              |
| 690787           | stainless steel   | 260 x 40 mm  |
|                  |                   |              |
| with compartment | for newspaper     |              |
| 690788           | stainless steel   | 255 x 37 mm  |
|                  |                   |              |