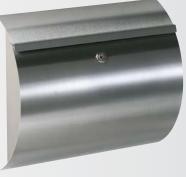

Wall letter-box and newspaperholder

made of stainless steel letter drop and unloading at the front to be opened to the front with stainless steel lock and two keys inclusive mounting material

| Material           | Deposit slot                          |
|--------------------|---------------------------------------|
|                    |                                       |
| stainless steel    | 260 x 45 mm                           |
|                    |                                       |
| on both sides open |                                       |
| stainless steel    |                                       |
|                    | stainless steel<br>on both sides open |