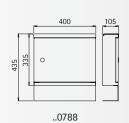

with/without integrated compartment for newspaper made of stainless steel letter drop and unloading at the front to be opened from the left to the right with stainless steel lock and two keys inclusive mounting material

..0787

| Artno.           | Material          | Deposit slot |
|------------------|-------------------|--------------|
| without compartm | ent for newspaper |              |
| 690787           | stainless steel   | 260 x 40 mm  |
|                  |                   |              |
| with compartment | for newspaper     |              |
| 690788           | stainless steel   | 255 x 37 mm  |
|                  |                   |              |