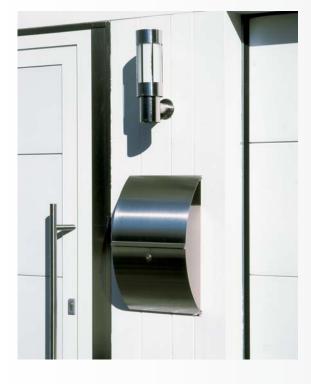

..0789

| Artno. | Material        | Deposit slot |
|--------|-----------------|--------------|
| 690789 | stainless steel | 300 x 50 mm  |

with integrated

newspaper

compartment for

made of stainless steel compartment for newspaper on both sides open letter drop and unloading at the front to be opened to the front with stainless steel lock and two keys inclusive mounting material