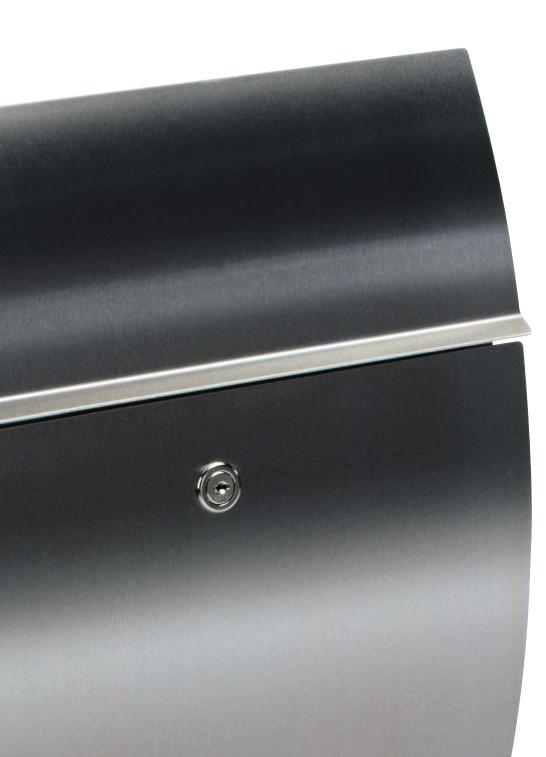

Letter-box with newspaperholder on column

made of stainless steel for installation on a foundation

• Available on request for encase in concrete.

| Material        | Deposit slot |
|-----------------|--------------|
| stainless steel | 260 x 40 mm  |
|                 |              |