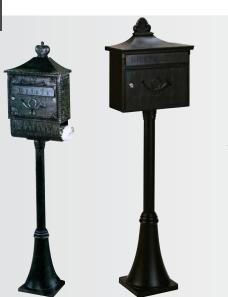

Letter-box with newspaperholder on column

made of stainless steel for installation on a foundation

• Available on request for encase in concrete.

| Material        | Deposit slot |
|-----------------|--------------|
| stainless steel | 260 x 40 mm  |
|                 |              |

| Letterboxes on<br>columncast aluminium<br>letter drop and unloading at the from<br>with/without<br>newspaper-holderright<br>with stainless steel lock and two key<br>for installation on a foundation |
|-------------------------------------------------------------------------------------------------------------------------------------------------------------------------------------------------------|
|-------------------------------------------------------------------------------------------------------------------------------------------------------------------------------------------------------|

| Artno.       | Colour        | Deposit slot  |
|--------------|---------------|---------------|
| without News |               |               |
| 600712       | black-silver  | 320 x 40 mm   |
| 650712       | brown-brass   | 320 x 40 mm   |
| 670712       | white-gold    | 320 x 40 mm   |
|              |               |               |
| with Newspap | er–holder     |               |
| 600703       | black-silver  | 255 x 45 mm   |
| 650703       | brown-brass   | 255 x 45 mm   |
| 670703       | white-gold    | 255 x 45 mm   |
|              | 0101111 01035 | 200 // 10 111 |