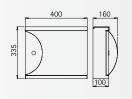

Letter-box with newspaperholder on column

made of stainless steel for installation on a foundation

• Available on request for encase in concrete.

| Material        | Deposit slot |
|-----------------|--------------|
| stainless steel | 260 x 40 mm  |
|                 |              |