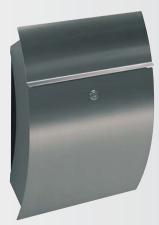

..0789

| Artno. | Material        | Deposit slot |
|--------|-----------------|--------------|
| 690789 | stainless steel | 300 x 50 mm  |

with integrated

newspaper

compartment for

made of stainless steel compartment for newspaper on both sides open letter drop and unloading at the front to be opened to the front with stainless steel lock and two keys inclusive mounting material