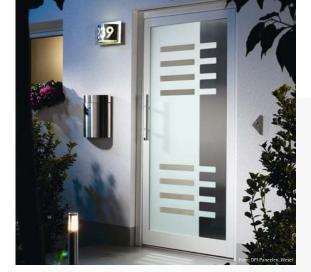

Wall letter-box and newspaperholder

made of stainless steel letter drop and unloading at the front to be opened to the front with stainless steel lock and two keys inclusive mounting material

| Material           | Deposit slot                          |
|--------------------|---------------------------------------|
|                    |                                       |
| stainless steel    | 260 x 45 mm                           |
|                    |                                       |
| on both sides open |                                       |
| stainless steel    |                                       |
|                    | stainless steel<br>on both sides open |

Wall letter-box and newspaperholder

holders

made of stainless steel letter drop on the top unloading at the front to be opened to the front with stainless steel lock and two keys inclusive mounting material