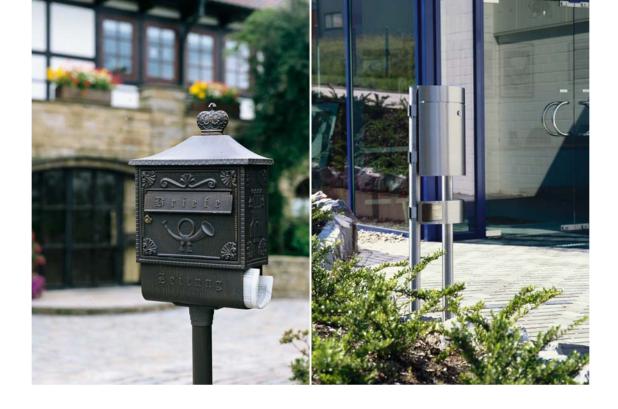

| Letterboxes on<br>columncast aluminium<br>letter drop and unloading at the from<br>with/without<br>newspaper-holderright<br>with stainless steel lock and two key<br>for installation on a foundation |
|-------------------------------------------------------------------------------------------------------------------------------------------------------------------------------------------------------|
|-------------------------------------------------------------------------------------------------------------------------------------------------------------------------------------------------------|

| Artno.       | Colour        | Deposit slot  |
|--------------|---------------|---------------|
| without News |               |               |
| 600712       | black-silver  | 320 x 40 mm   |
| 650712       | brown-brass   | 320 x 40 mm   |
| 670712       | white-gold    | 320 x 40 mm   |
|              |               |               |
| with Newspap | er–holder     |               |
| 600703       | black-silver  | 255 x 45 mm   |
| 650703       | brown-brass   | 255 x 45 mm   |
| 670703       | white-gold    | 255 x 45 mm   |
|              | 0101111 01035 | 200 // 10 111 |