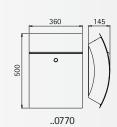

330

..0755

540

| Artno. | Material        | Deposit slot |
|--------|-----------------|--------------|
| 690770 | stainless steel | 300 x 45 mm  |
| 690755 | stainless steel | 260 x 40 mm  |
|        |                 |              |