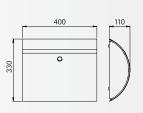

Wall letter-box and newspaperholder

made of stainless steel letter drop and unloading at the front to be opened to the front with stainless steel lock and two keys inclusive mounting material

| Material           | Deposit slot                          |
|--------------------|---------------------------------------|
|                    |                                       |
| stainless steel    | 260 x 45 mm                           |
|                    |                                       |
| on both sides open |                                       |
| stainless steel    |                                       |
|                    | stainless steel<br>on both sides open |