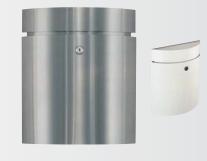

Wall letter-box and newspaperholder

made of stainless steel letter drop and unloading at the front to be opened to the front with stainless steel lock and two keys inclusive mounting material

| Material           | Deposit slot                          |
|--------------------|---------------------------------------|
|                    |                                       |
| stainless steel    | 260 x 45 mm                           |
|                    |                                       |
| on both sides open |                                       |
| stainless steel    |                                       |
|                    | stainless steel<br>on both sides open |

Wall letter-box and newspaperholder

holders

made of stainless steel letter drop on the top unloading at the front to be opened to the front with stainless steel lock and two keys inclusive mounting material

..0771

| Artno.                              | Material        | Deposit slot |  |  |
|-------------------------------------|-----------------|--------------|--|--|
| Wall letter-box                     |                 |              |  |  |
| 690771                              | stainless steel | 290 x 45 mm  |  |  |
|                                     |                 |              |  |  |
| Newspaper-holder on both sides open |                 |              |  |  |
| 690772                              | stainless steel |              |  |  |