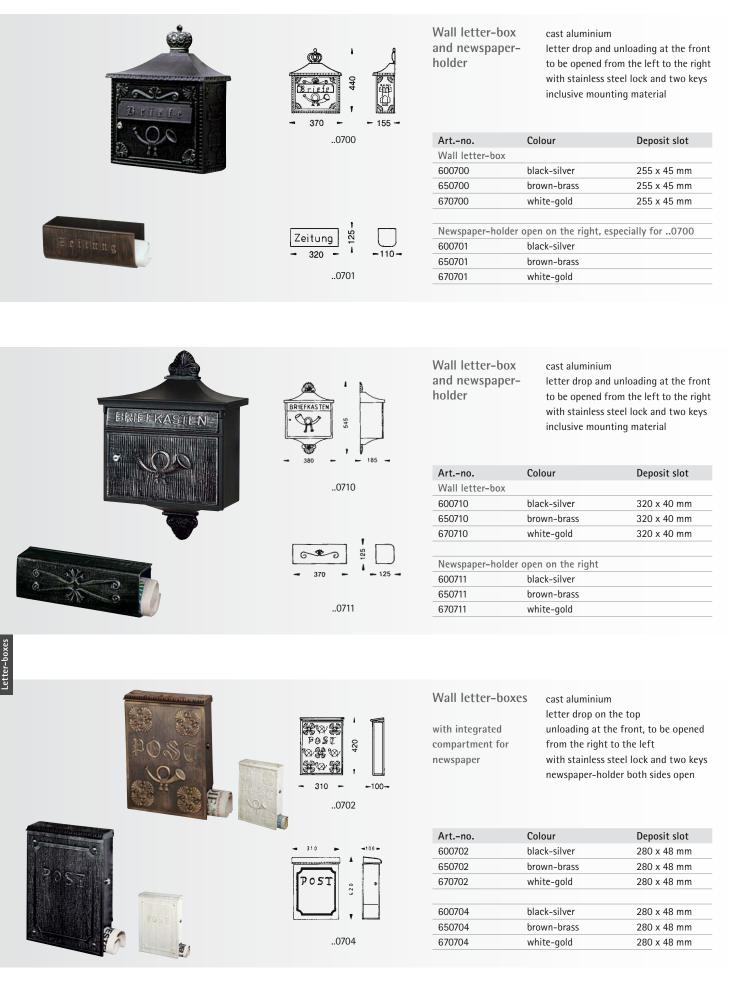

Letter-box with newspaperholder on column

made of stainless steel for installation on a foundation

• Available on request for encase in concrete.

| Material        | Deposit slot |
|-----------------|--------------|
| stainless steel | 260 x 40 mm  |
|                 |              |

| Letterboxes on<br>columncast aluminium<br>letter drop and unloading at the from<br>with/without<br>newspaper-holderright<br>with stainless steel lock and two key<br>for installation on a foundation |
|-------------------------------------------------------------------------------------------------------------------------------------------------------------------------------------------------------|
|-------------------------------------------------------------------------------------------------------------------------------------------------------------------------------------------------------|

| Artno.       | Colour        | Deposit slot  |
|--------------|---------------|---------------|
| without News |               |               |
| 600712       | black-silver  | 320 x 40 mm   |
| 650712       | brown-brass   | 320 x 40 mm   |
| 670712       | white-gold    | 320 x 40 mm   |
|              |               |               |
| with Newspap | er–holder     |               |
| 600703       | black-silver  | 255 x 45 mm   |
| 650703       | brown-brass   | 255 x 45 mm   |
| 670703       | white-gold    | 255 x 45 mm   |
|              | 0101111 01035 | 200 // 10 111 |

Wall letter-box and newspaperholder

made of stainless steel letter drop and unloading at the front to be opened to the front with stainless steel lock and two keys inclusive mounting material

| Material           | Deposit slot                          |
|--------------------|---------------------------------------|
|                    |                                       |
| stainless steel    | 260 x 45 mm                           |
|                    |                                       |
| on both sides open |                                       |
| stainless steel    |                                       |
|                    | stainless steel<br>on both sides open |

Wall letter-box and newspaperholder

holders

made of stainless steel letter drop on the top unloading at the front to be opened to the front with stainless steel lock and two keys inclusive mounting material

..0771

| Artno.                              | Material        | Deposit slot |  |  |
|-------------------------------------|-----------------|--------------|--|--|
| Wall letter-box                     |                 |              |  |  |
| 690771                              | stainless steel | 290 x 45 mm  |  |  |
|                                     |                 |              |  |  |
| Newspaper-holder on both sides open |                 |              |  |  |
| 690772                              | stainless steel |              |  |  |

without Newspaper-holder

stainless steel

690769

120

380

..0768

Column for mounmade of stainless steel ting letter-boxes for installation of letter-boxes made of stainless steel (except ..0773) ø 60 ø 60 200 200 with/without fixing for installation on a foundation holes for newspaper-Available on request for encase in concrete. 1100 1100 Art.-no. Material for Newspaper-holder 690768 stainless steel

-etter-boxes

120

380

..0769

#### Wall letter-box

with integrated compartment for newspaper made of stainless steel compartment for newspaper on both sides open letter drop and unloading at the front to be opened from the left to the right with stainless steel lock and two keys inclusive mounting material

..0789

| Artno. | Material        | Deposit slot |
|--------|-----------------|--------------|
| 690789 | stainless steel | 300 x 50 mm  |

with integrated

newspaper

compartment for

made of stainless steel compartment for newspaper on both sides open letter drop and unloading at the front to be opened to the front with stainless steel lock and two keys inclusive mounting material