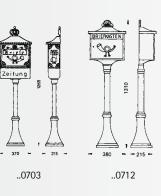

| Letterboxes on<br>columncast aluminium<br>letter drop and unloading at the from<br>with/without<br>newspaper-holderright<br>with stainless steel lock and two key<br>for installation on a foundation |
|-------------------------------------------------------------------------------------------------------------------------------------------------------------------------------------------------------|
|-------------------------------------------------------------------------------------------------------------------------------------------------------------------------------------------------------|

| Artno.       | Colour        | Deposit slot  |
|--------------|---------------|---------------|
| without News |               |               |
| 600712       | black-silver  | 320 x 40 mm   |
| 650712       | brown-brass   | 320 x 40 mm   |
| 670712       | white-gold    | 320 x 40 mm   |
|              |               |               |
| with Newspap | er–holder     |               |
| 600703       | black-silver  | 255 x 45 mm   |
| 650703       | brown-brass   | 255 x 45 mm   |
| 670703       | white-gold    | 255 x 45 mm   |
|              | 0101111 01035 | 200 // 10 111 |