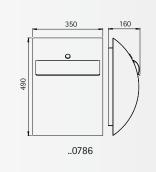

..0789

| Artno. | Material        | Deposit slot |
|--------|-----------------|--------------|
| 690789 | stainless steel | 300 x 50 mm  |

with integrated

newspaper

compartment for

made of stainless steel compartment for newspaper on both sides open letter drop and unloading at the front to be opened to the front with stainless steel lock and two keys inclusive mounting material